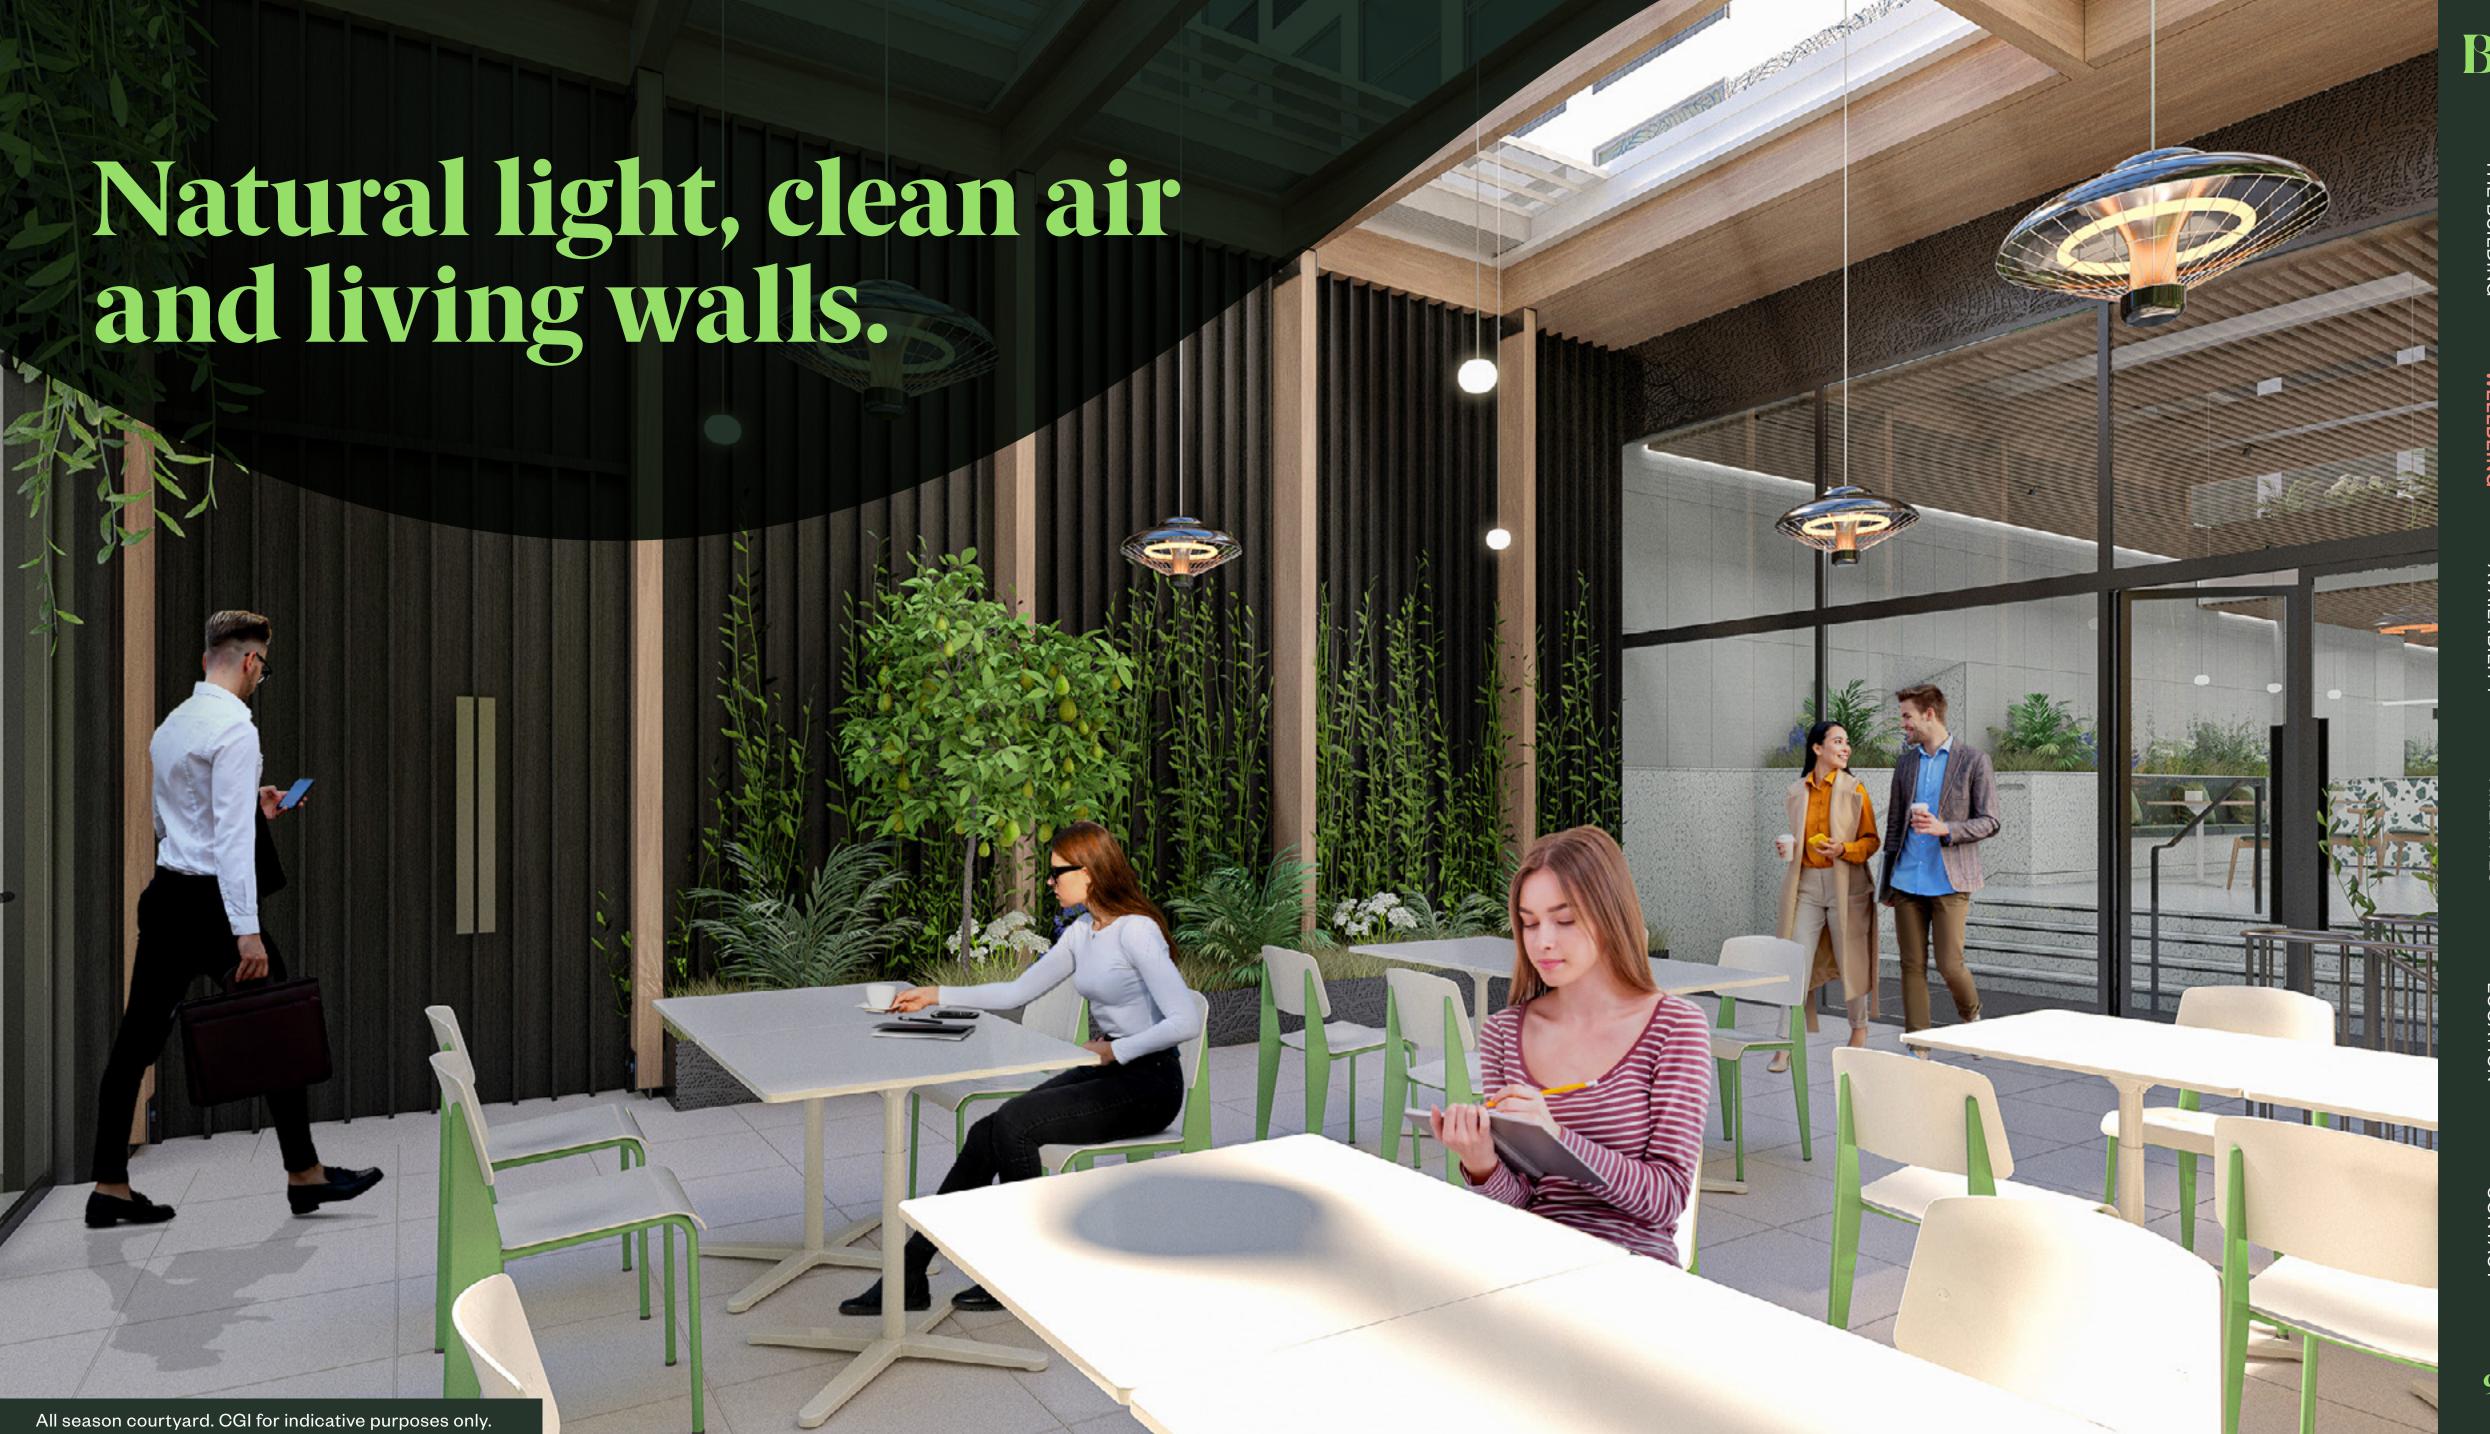

**URBAN GREENING** WITH BIODIVERSITY NET GAIN

Ba

Natural light, clean air and living walls irrigated with harvested rainwater set the tone. Wellbeing classes, get-togethers and pop-up food events raise the bar.

Social connection and wellness have been considered throughout the building. Make use of breakout spaces, private meeting booths, reception soft seating areas and the flexible meeting spaces and coffee point in the courtyard and pavilion.

**...!fit**welf

**ACHIEVED** 

FITWEL 2 STARS

COMMUNAL ALL-SEASON
COURTYARD WITH
RETRACTABLE ROOF AND
PAVILION EVENT SPACE

LIVING WALLS AND ENHANCED BIOPHILIA THROUGHOUT

Bonhill Building is a welcoming space with a positive vibe. This starts with the first "hello" in the lobby.

Then we move through to a new, landscaped courtyard, an all-season terrace with retractable roof and our stunning events' pavilion.

It's the sort of place you'll want to hang out. The sort of place that'll make work a pleasure.