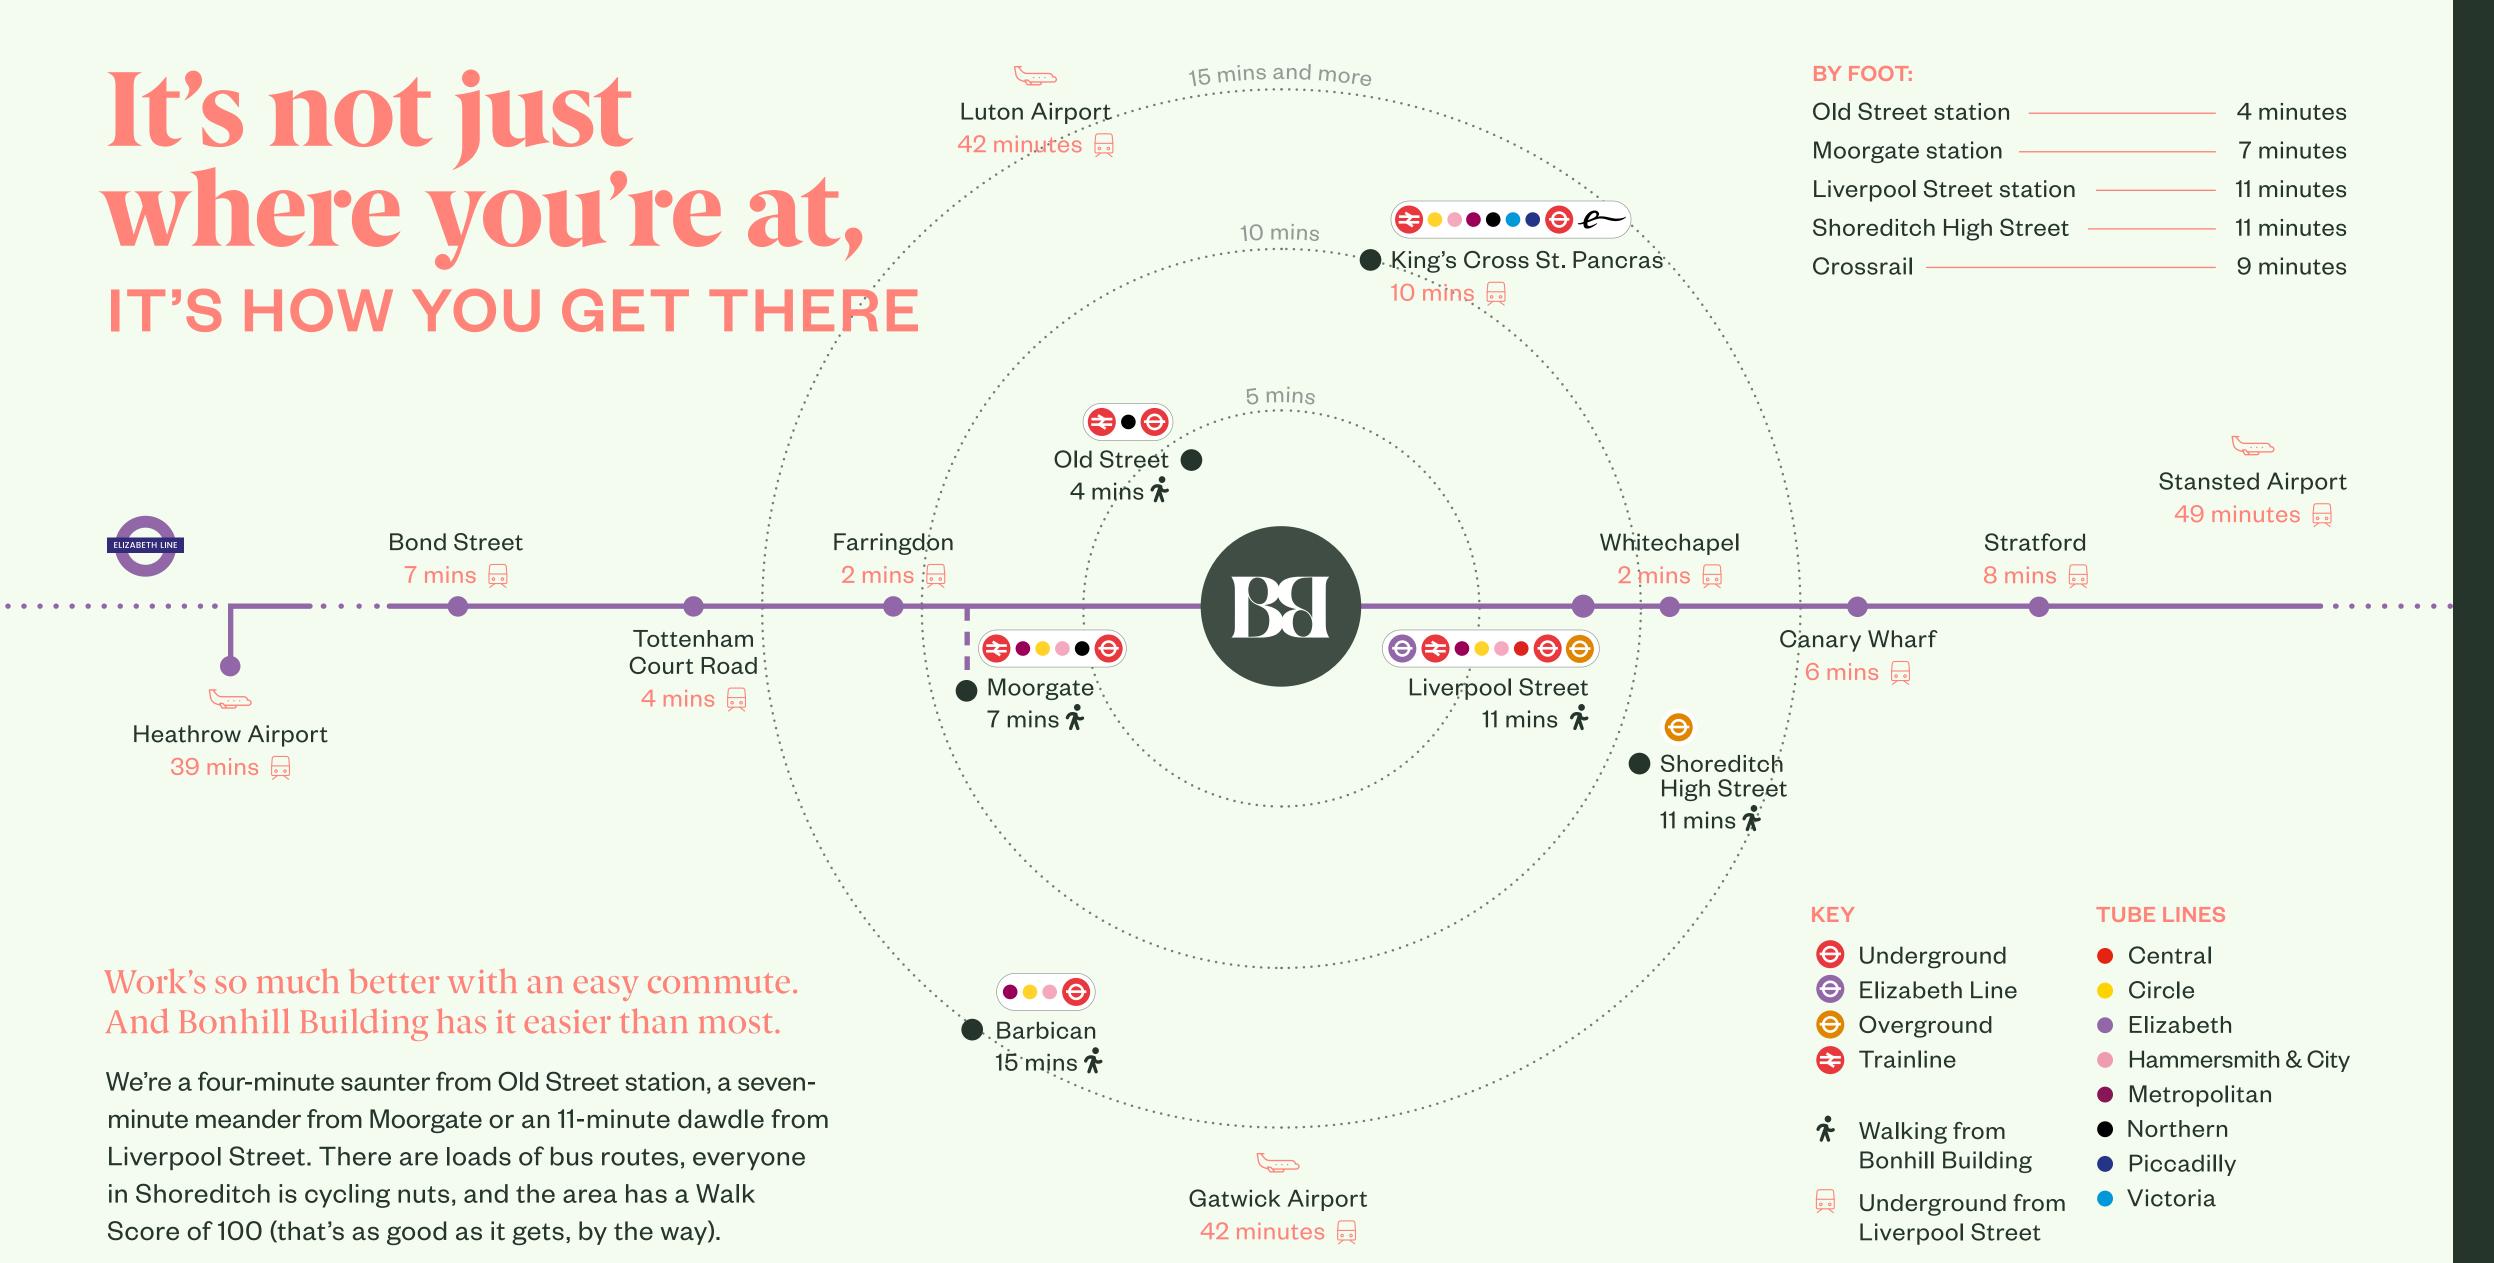

**UNISEX SUPERLOOS** (AT 1:8 PROVISION)

NEWLY INSTALLED AIR CONDITIONING SYSTEM

Bonhill Building is planted right in the heart of Shoreditch – just south of Old Street

#### **CITY SMARTS**

Shoreditch High Street station and Boxpark

Tech, creative and professional services giants have all made their home here.

Today's biggest names and the new names of tomorrow are all squeezing the most out of this exciting business melting pot.

Spitalfields Market

The Griffin, Leonard Street

Spiptalfields Marke

7 mins
WALK FROM MOORGATE