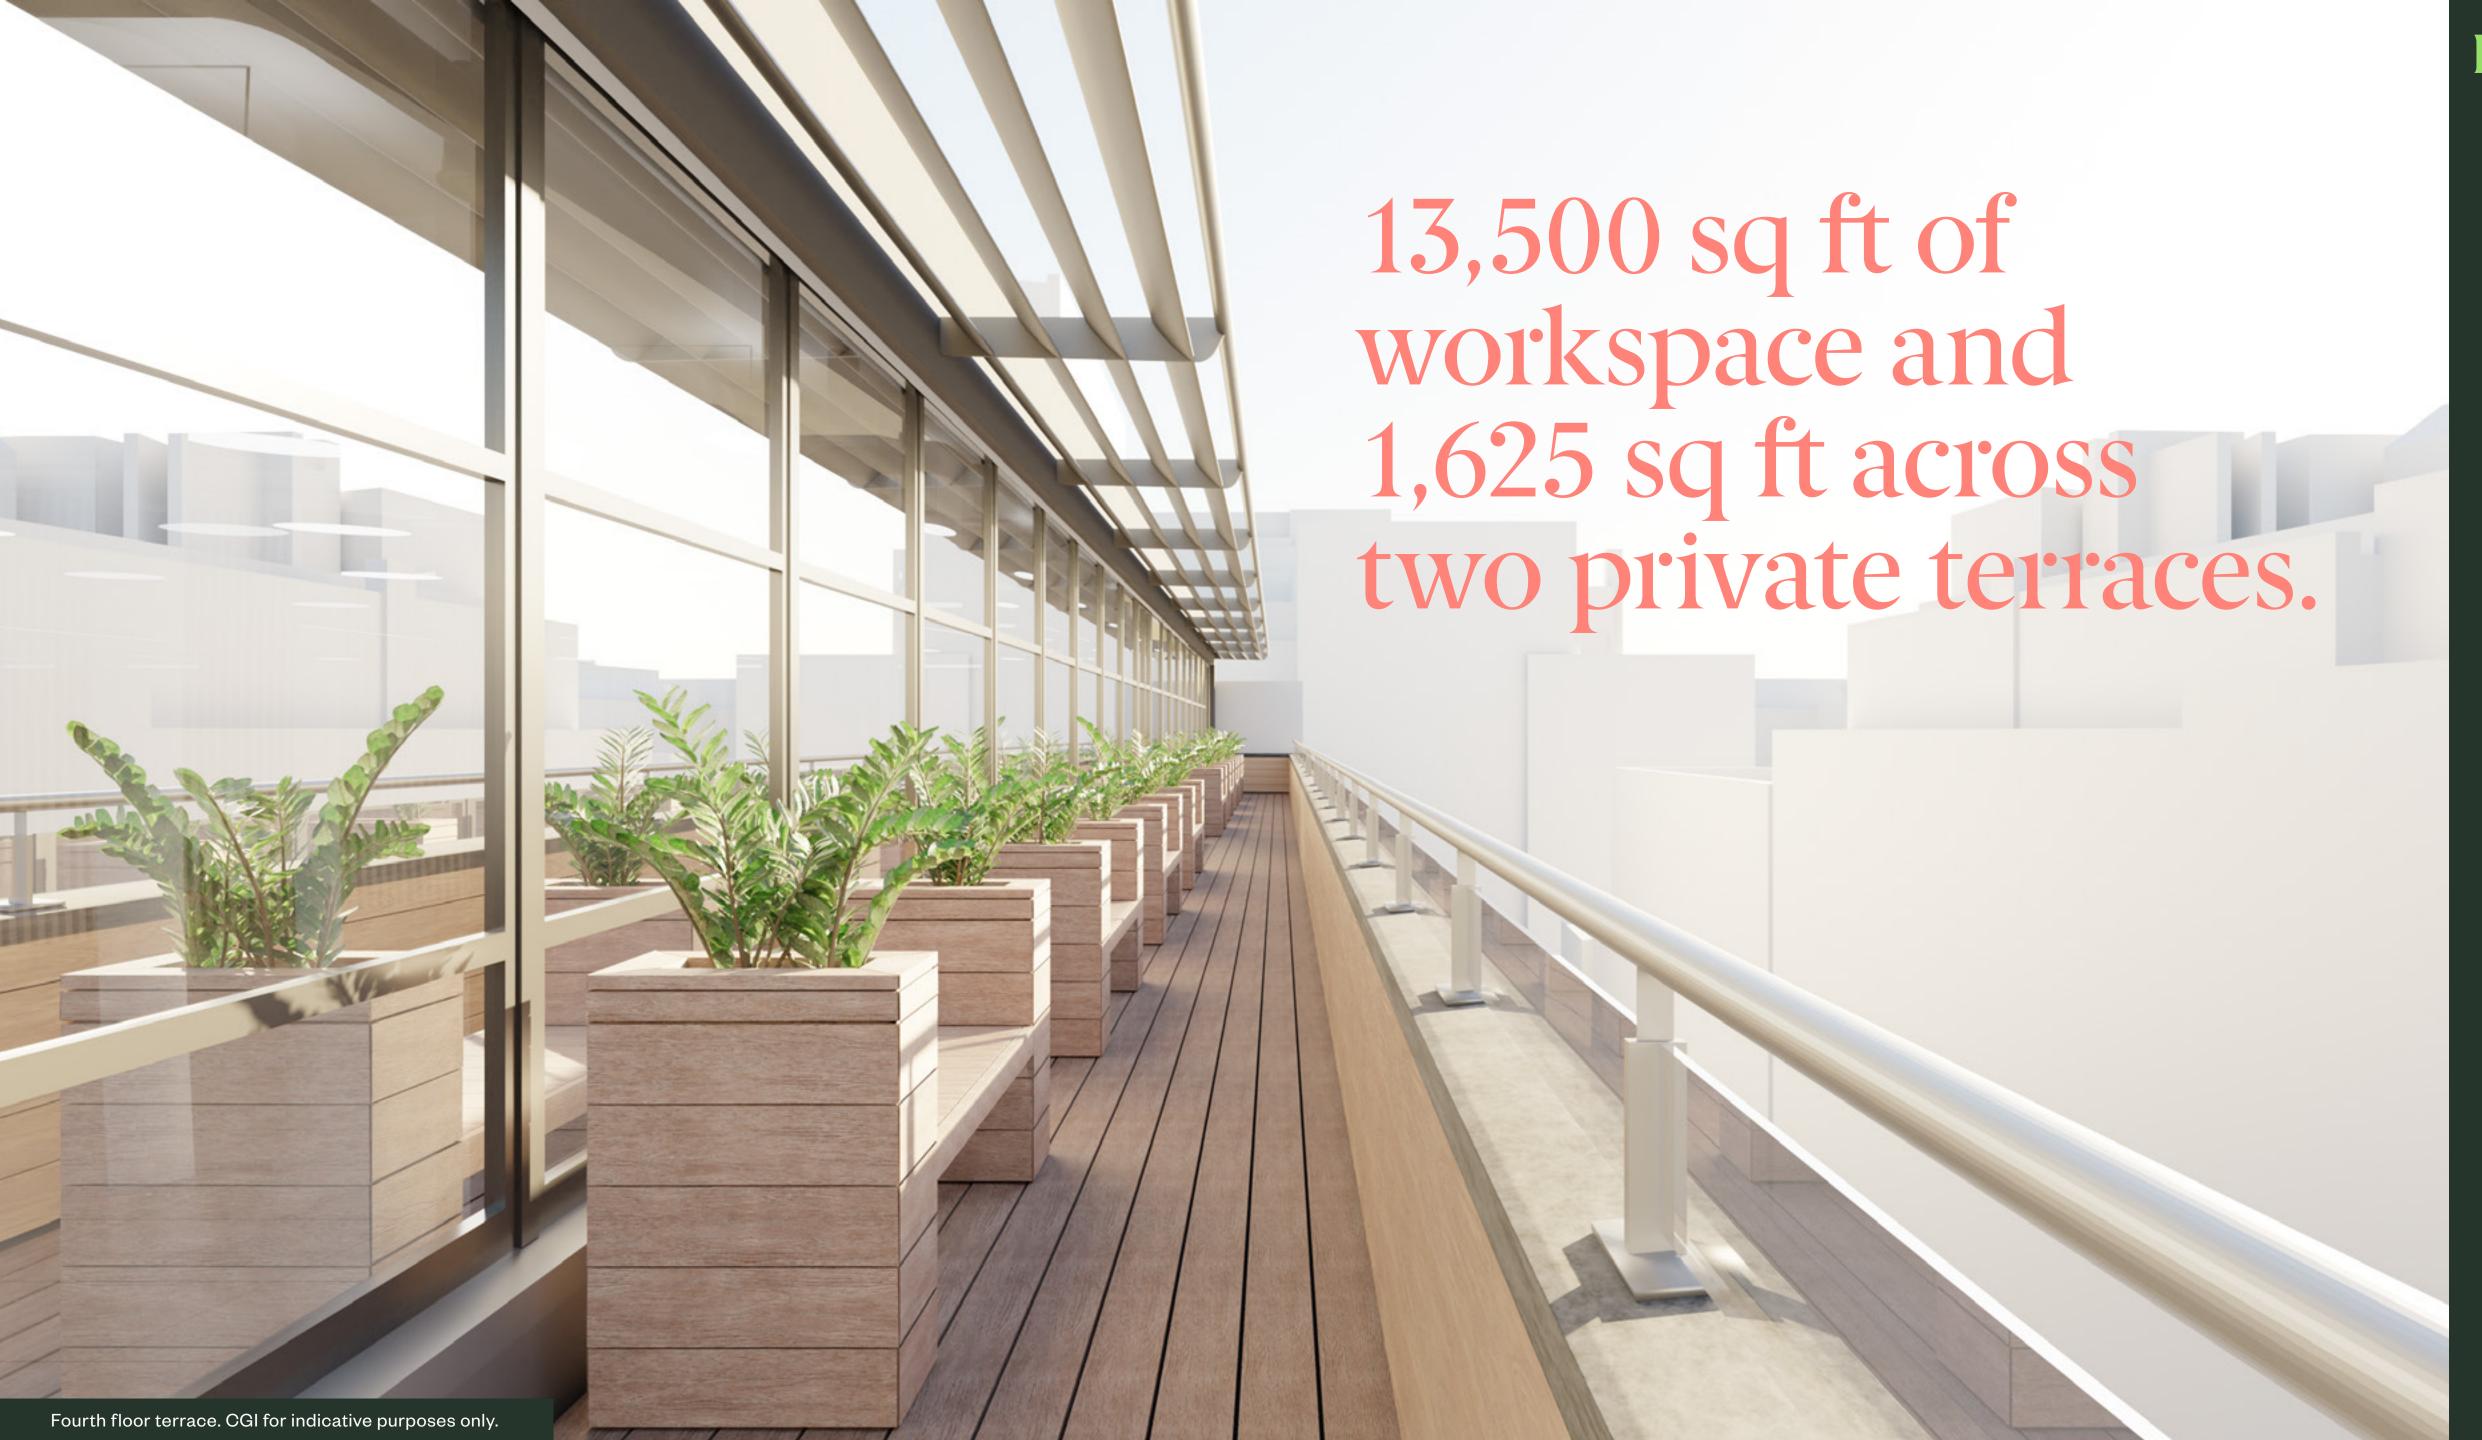

## 13,500 S BENEFITTING FROM PRIVATE TERRACES

13,500 sq ft of ultra-modern Grade A fully-fitted workspace.

From the living green wall along Bonhill Street, to the expansive, stylish new lobby. From the all-weather courtyard, to the pavilion events' space – Bonhill Building is bursting into life.

All communal areas have been completely refurbished. The fourth floor offers a total of 13,500 sq ft of ultra-modern, Grade A workspace.

Ba

WELLBEING

AMENITIES

Clean air, natural light, stunning indoor and outdoor spaces... all the good stuff you need to bring the day to life.

#### Newly refurbished fully fitted 4th floor

**AVAILABLE Q2 2024** 

NIA (Net Internal Area)

4 13,500 sq ft / 1,254 sq m (CAT B)

#### 13,500 sq ft of light-filled, modern workspace.

~ CAT B refurbishment available now.

| Office                          | 13,500 SQ FT | 1,254 SQ M |
|---------------------------------|--------------|------------|
| Terraces                        | 1,625 SQ FT  | 151 SQ M   |
| OPEN PLAN DESKS                 |              | 94         |
| COLLABORATION / BREAK OUT AREAS |              | 18         |
| MEETING ROOM (10 PEOPLE)        |              | 2          |
| MEETING ROOM (8 PEOPLE)         |              | 2          |
| MEETING ROOM (6 PEOPLE)         |              | 2          |
| INFORMAL MEETING ROOMS          |              | 1          |
| EVENT SPACE                     |              | 1          |
| TIERED SEATING AREA             |              | 1          |