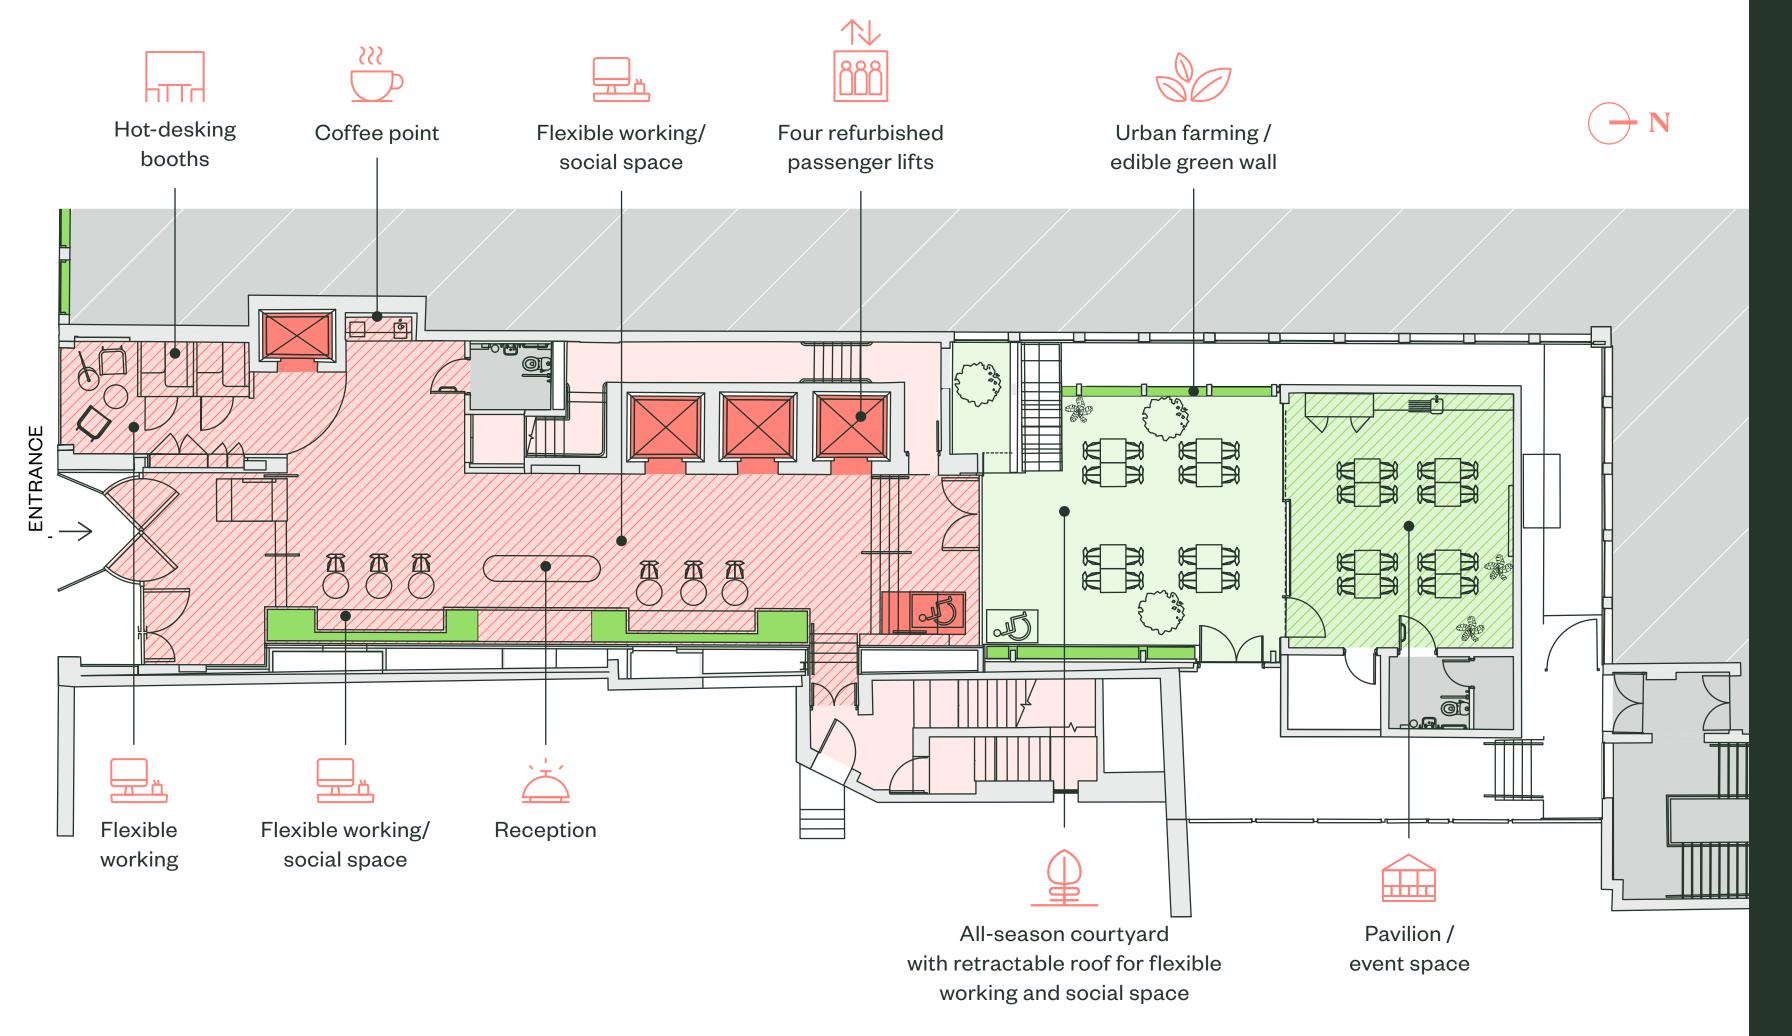

## Ground FLOOR

#### Arrival experience

FOLDING CYCLE LOCKERS

## Building amenities

COURTYARD AND **GREEN LIVING SPACE** 

**PAVILION EVENT** SPACE

**COFFEE POINT** 

RECEPTION/

PRIVATE HOT-DESKING BOOTHS

**SMART SPACES BUILDING APP** 

**CONCIERGE-STYLE** RECEPTION

**SMART PARCEL** LOCKERS

**AREAS** 

**COLLABORATION** 

63 CYCLE PARKS AND REPAIR STATION

15 FOLDING CYCLE LOCKERS

8 INTEGRATED **ELECTRIC CYCLE AND** 2 EV CHARGING POINTS

12 SHOWERS AND **CHANGING FACILITIES** 

**UNISEX SUPERLOOS** (AT 1:8 PROVISION)

NEWLY INSTALLED AIR CONDITIONING SYSTEM

Bonhill Building is planted right in the heart of Shoreditch – just south of Old Street