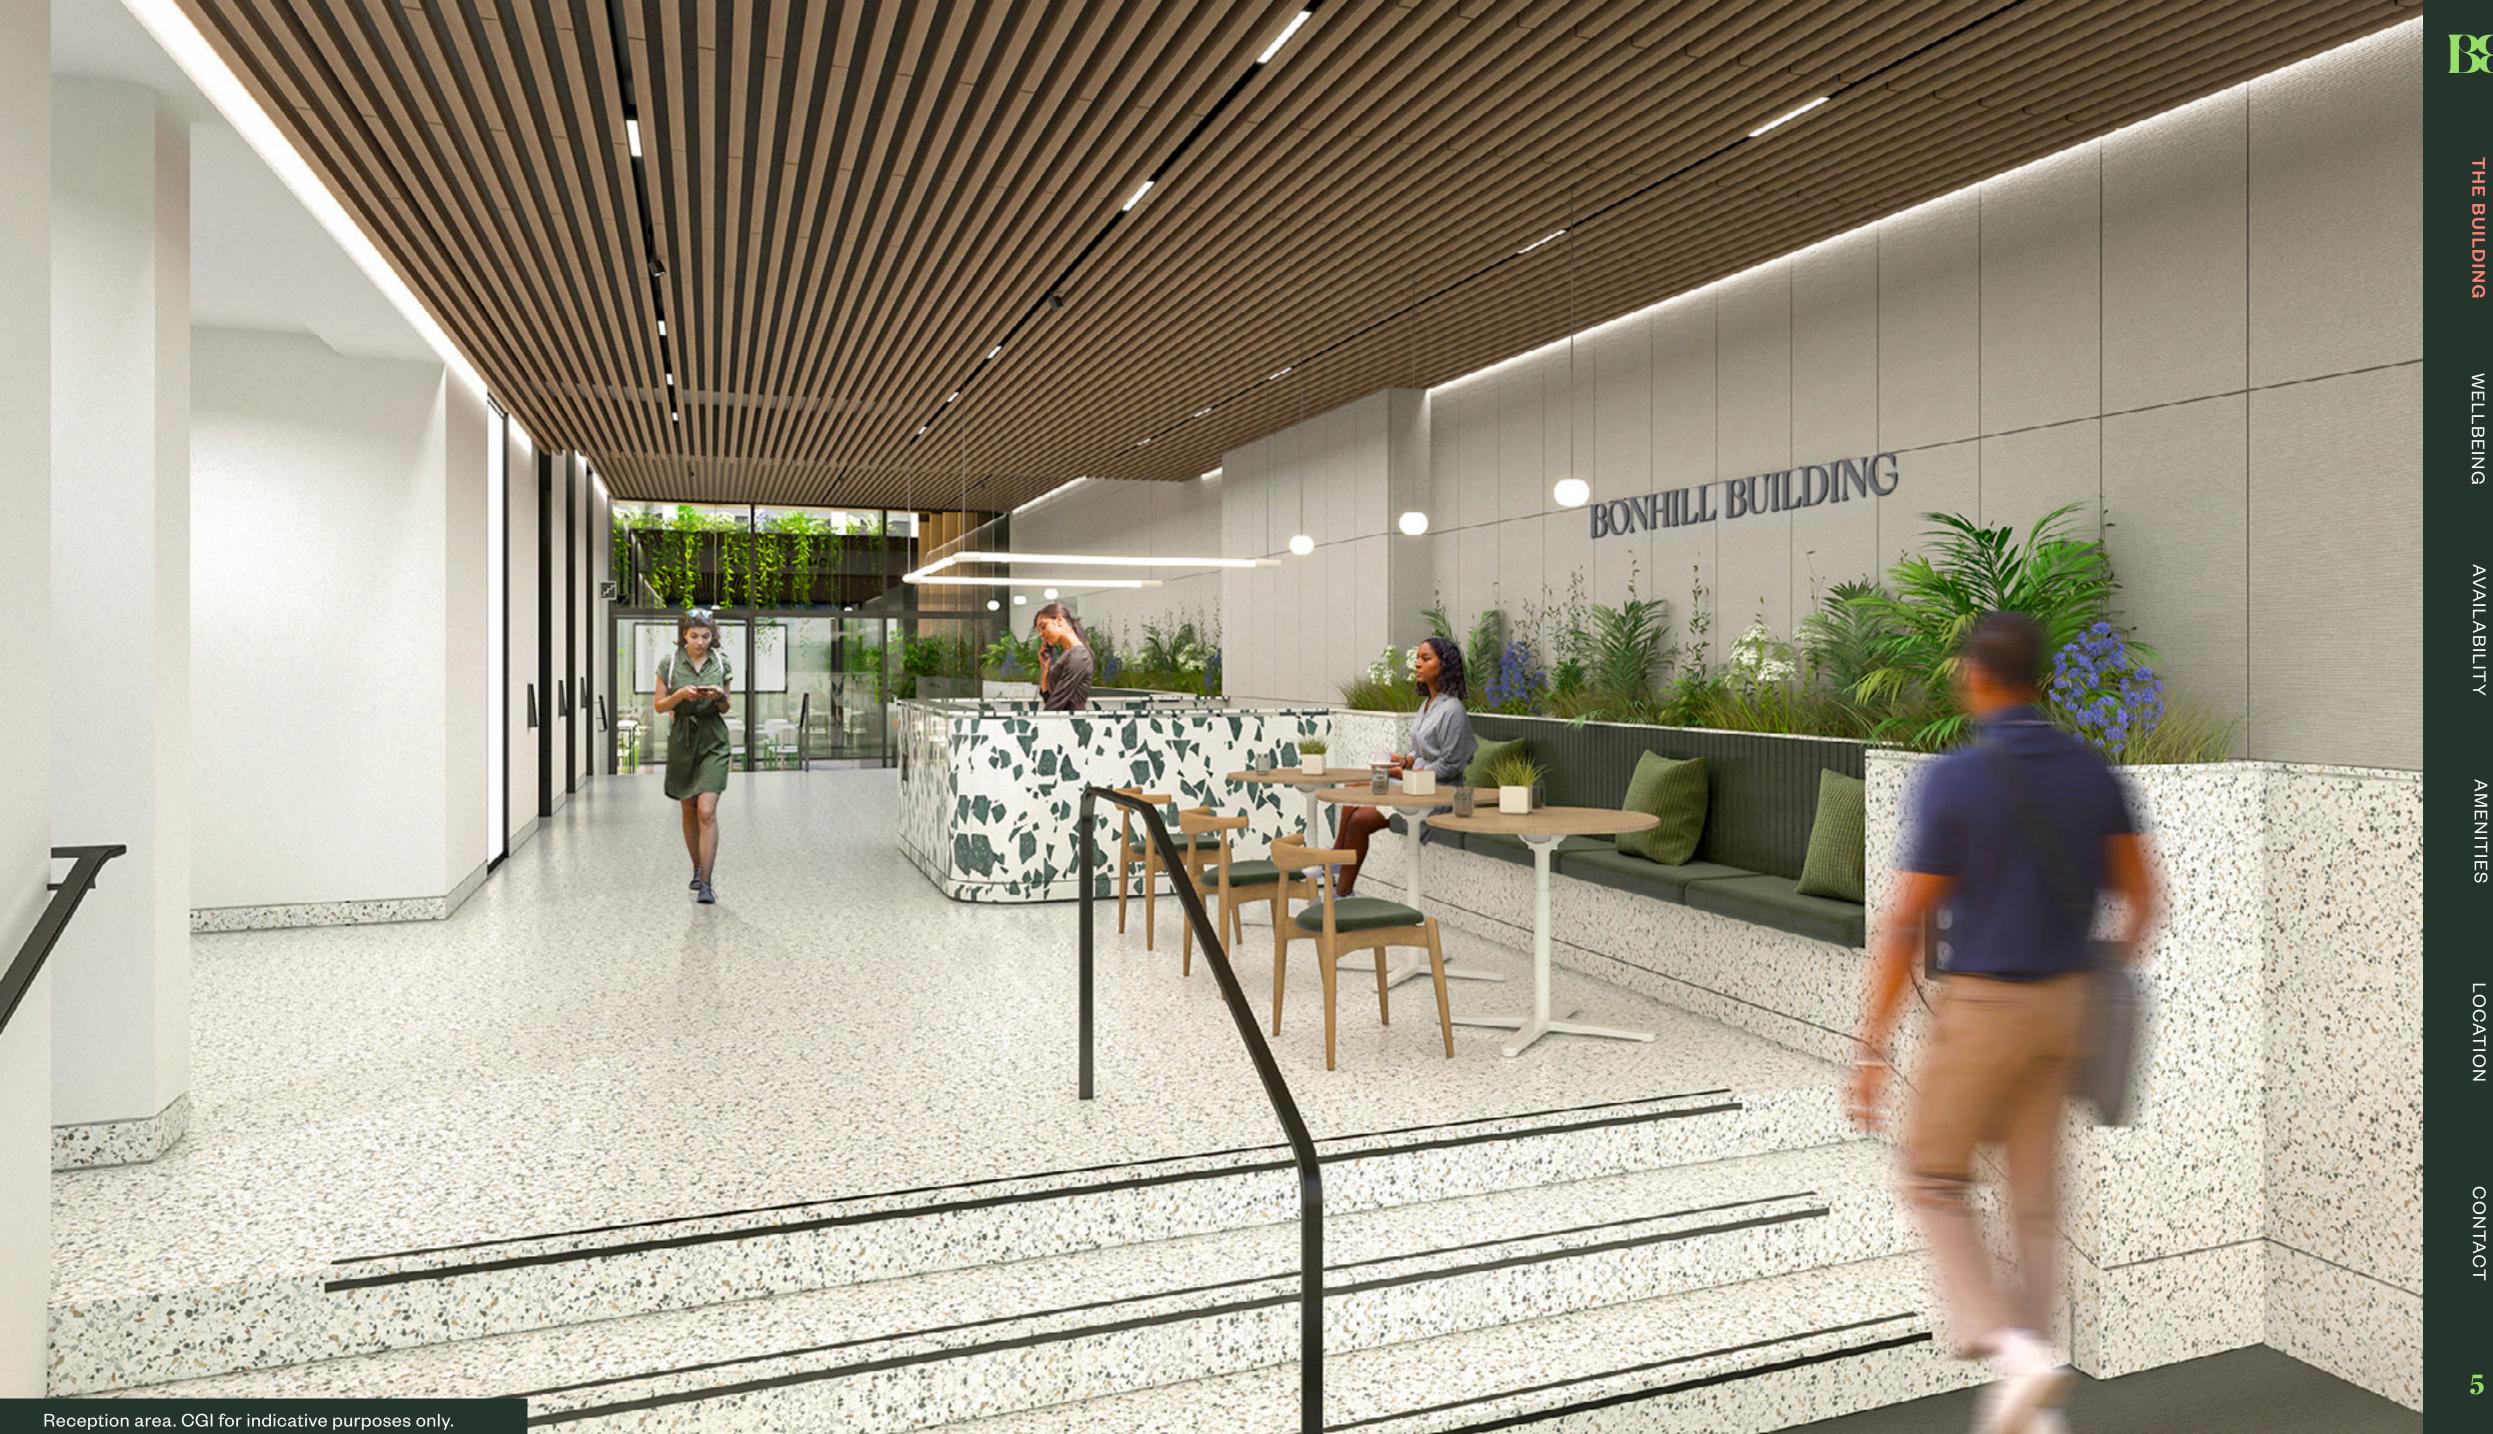

Social connection and wellness have been considered throughout the building. Make use of breakout spaces, private meeting booths, reception soft seating areas and the flexible meeting spaces and coffee point in the courtyard and pavilion.

**...!fit**welf

**ACHIEVED** 

FITWEL 2 STARS

COMMUNAL ALL-SEASON
COURTYARD WITH
RETRACTABLE ROOF AND
PAVILION EVENT SPACE

LIVING WALLS AND ENHANCED BIOPHILIA THROUGHOUT

Bonhill Building is a welcoming space with a positive vibe. This starts with the first "hello" in the lobby.