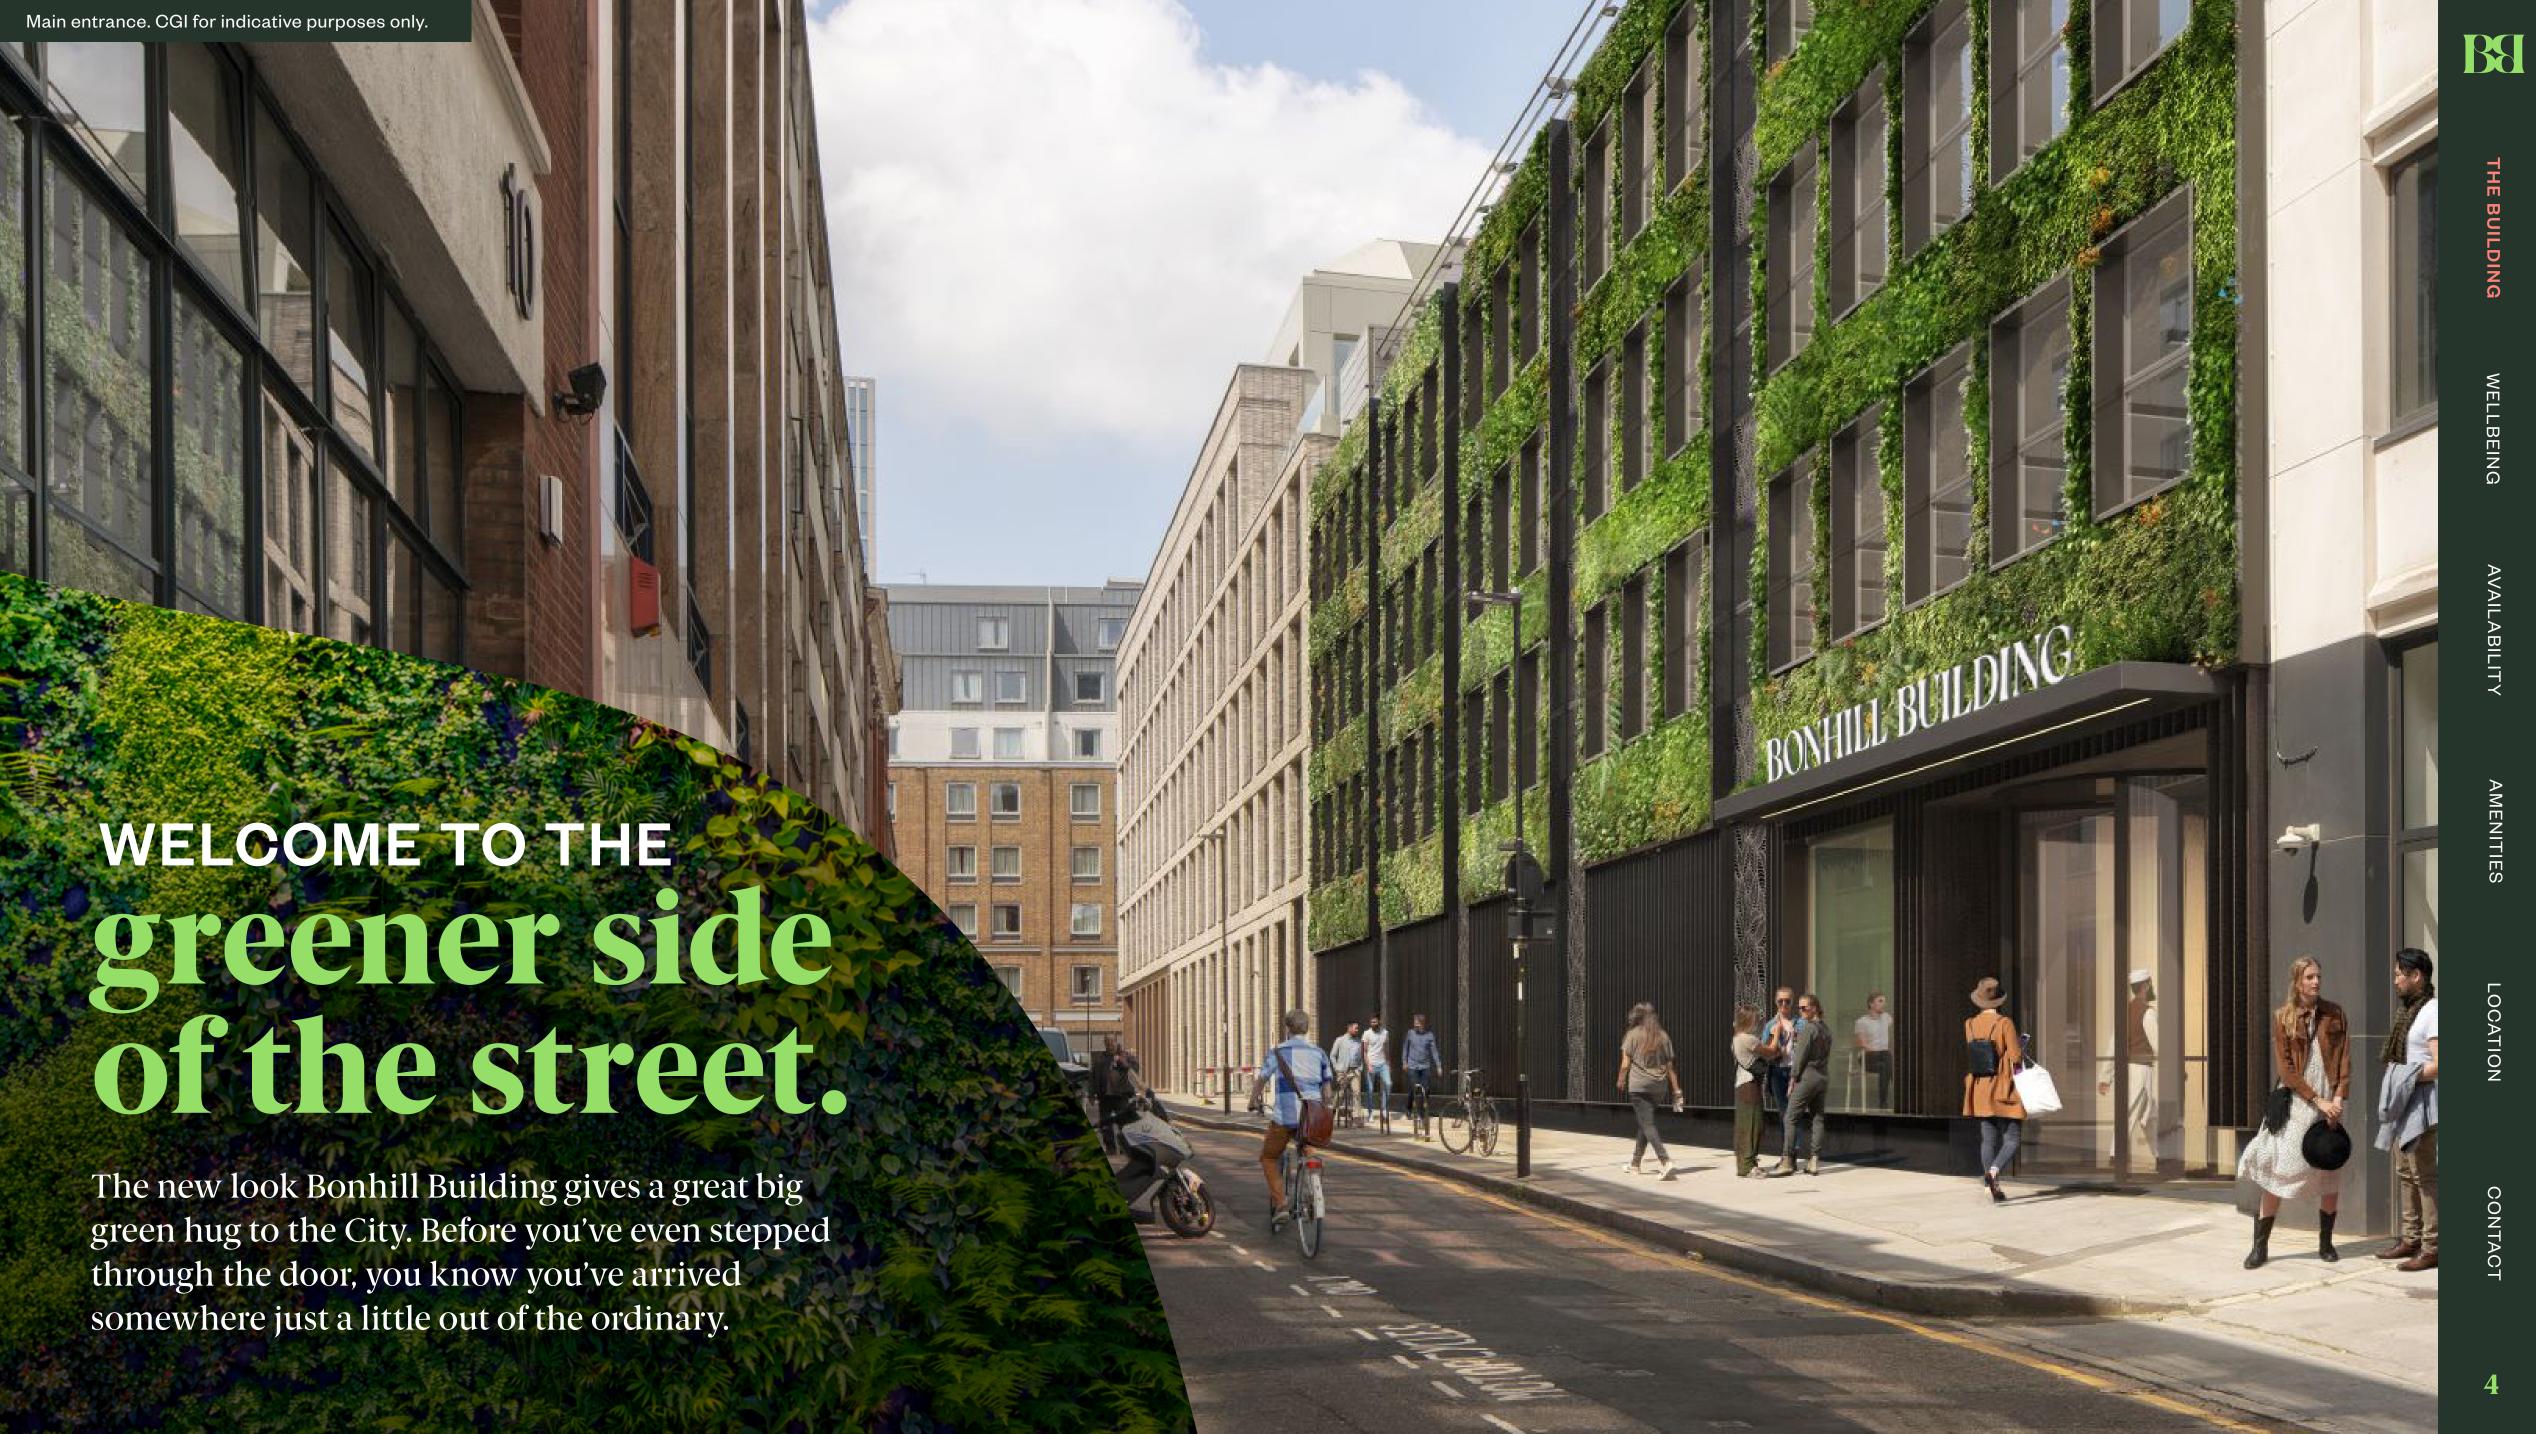

## 13,500 S BENEFITTING FROM PRIVATE TERRACES

13,500 sq ft of ultra-modern Grade A fully-fitted workspace.

From the living green wall along Bonhill Street, to the expansive, stylish new lobby. From the all-weather courtyard, to the pavilion events' space – Bonhill Building is bursting into life.

All communal areas have been completely refurbished. The fourth floor offers a total of 13,500 sq ft of ultra-modern, Grade A workspace.

Ba

WELLBEING

AMENITIES

Clean air, natural light, stunning indoor and outdoor spaces... all the good stuff you need to bring the day to life.

Bonhill Building is good for people and the planet. From the living wall that covers the front of our building, to our planted roofs and edible walls – green is officially our favourite colour.

Materials have been chosen for their low environmental impact (to a minimum Green Guide A rating). We've incorporated timber ceilings, recycled terrazzo flooring and recycled fabrics. Even our toilet seats are made from recycled yoghurt pots - no, seriously.