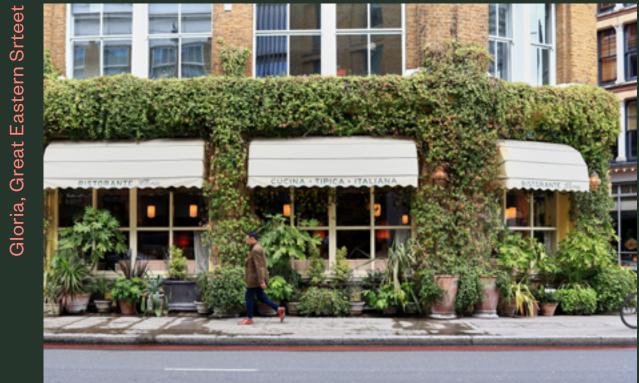

#### RESTAURANTS

- on Smoking Goat
- 02 Gloria
- 03 Officina OO
- 04 Blacklock Shoreditch
- 05 Daffodil Mulligan
- o Shoreditch Grind
- 07 Padella
- 08 Manteca
- 09 The Clove Club
- 10 Pachamama East
- On The Bab
- 12 Bone Daddies
- Nusa Kitchen
- 14 Photobook Cafe