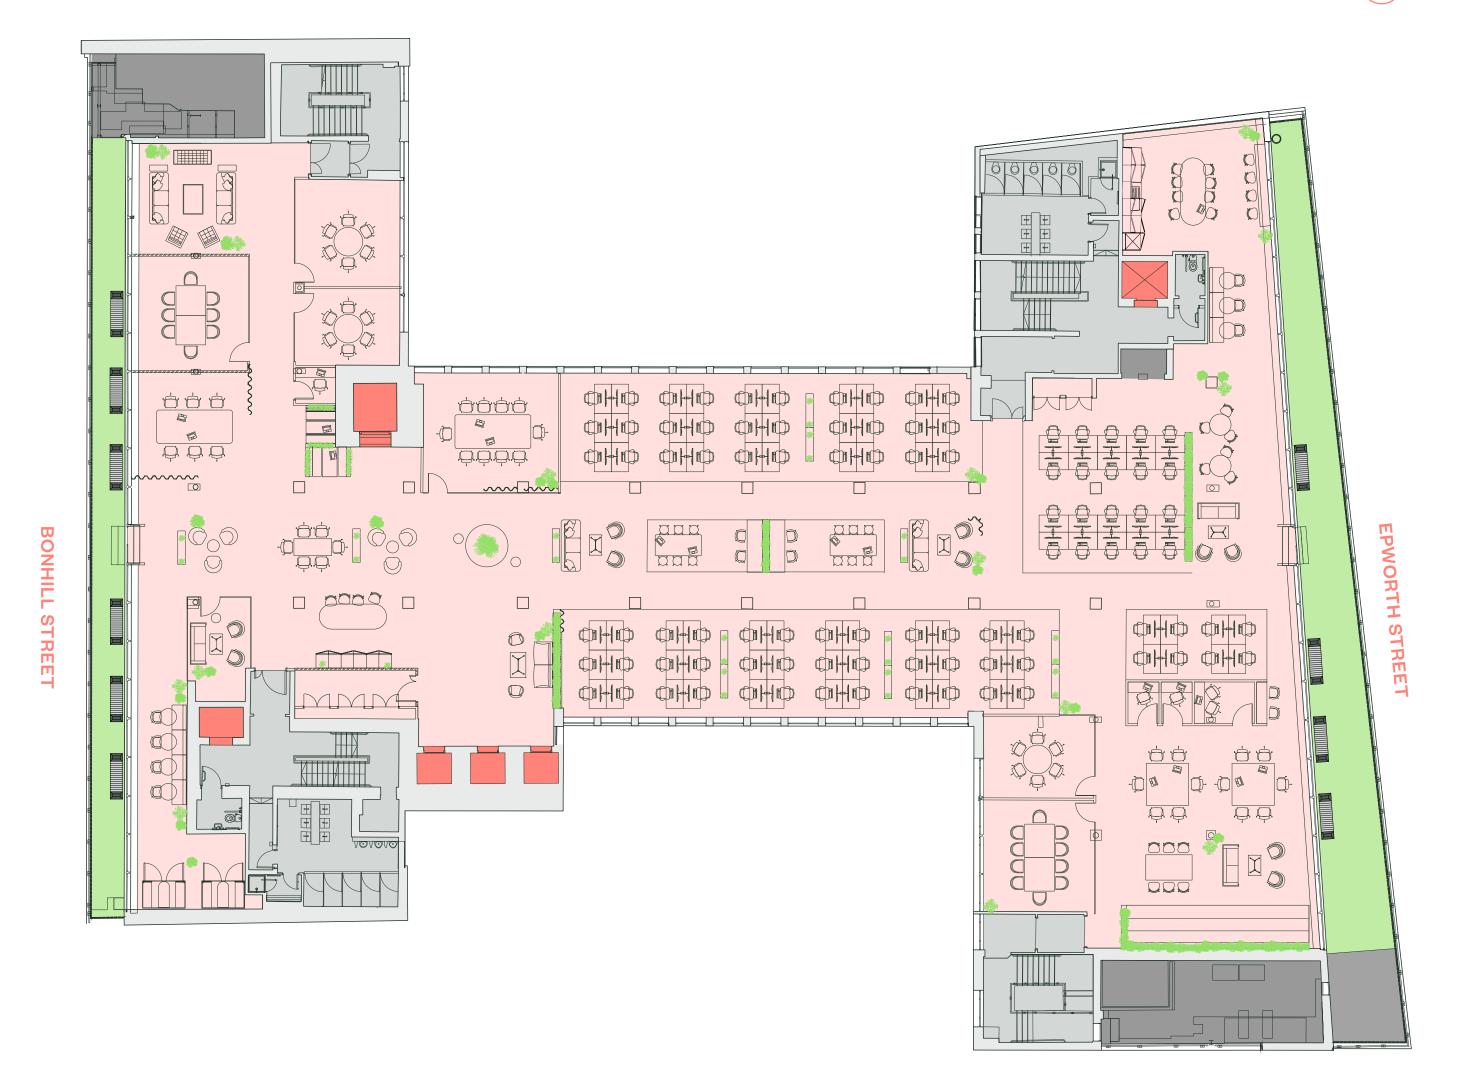

#### Newly refurbished fully fitted 4th floor

**AVAILABLE Q2 2024** 

NIA (Net Internal Area)

4 13,500 sq ft / 1,254 sq m (CAT B)

### 4th FLOOR

#### 13,500 sq ft of light-filled, modern workspace.

~ CAT B refurbishment available now.

| Office                          | 13,500 SQ FT | 1,254 SQ M |
|---------------------------------|--------------|------------|
| Terraces                        | 1,625 SQ FT  | 151 SQ M   |
| OPEN PLAN DESKS                 |              | 94         |
| COLLABORATION / BREAK OUT AREAS |              | 18         |
| MEETING ROOM (10 PEOPLE)        |              | 2          |
| MEETING ROOM (8 PEOPLE)         |              | 2          |
| MEETING ROOM (6 PEOPLE)         |              | 2          |
| INFORMAL MEETING ROOMS          |              | 1          |
| EVENT SPACE                     |              | 1          |
| TIERED SEATING AREA             |              | 1          |