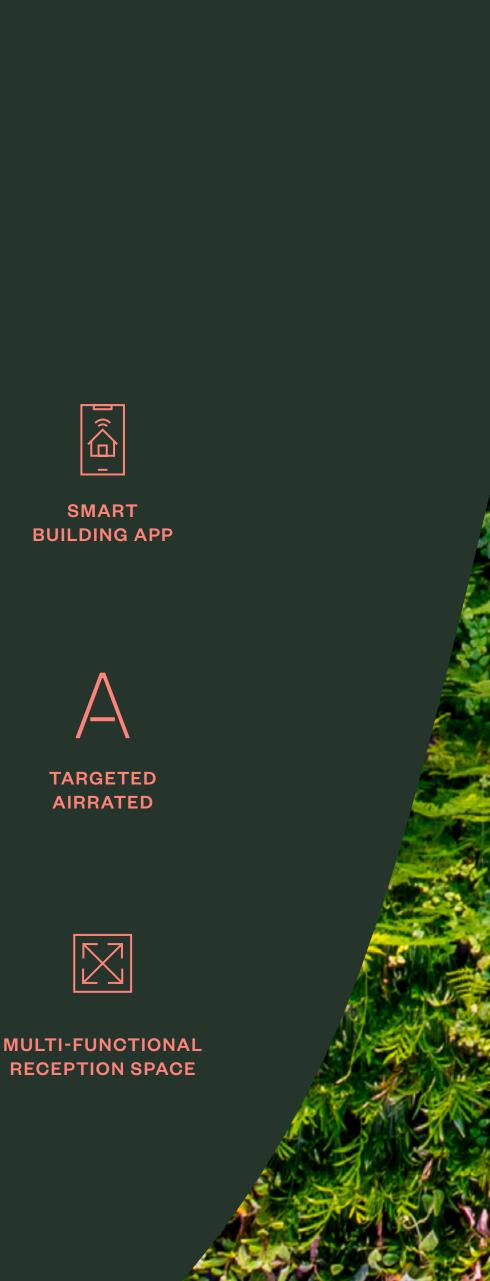

Social connection and wellness have been considered throughout the building. Make use of breakout spaces, private meeting booths, reception soft seating areas and the flexible meeting spaces and coffee point in the courtyard and pavilion.

Smarter working is made easy with Bonhill's Smart Spaces app which combines keyless access with the ability to control aspects of your day - booking spaces, controlling lighting and temperature, through to reporting faults - it also gathers environmental data to lower energy use.