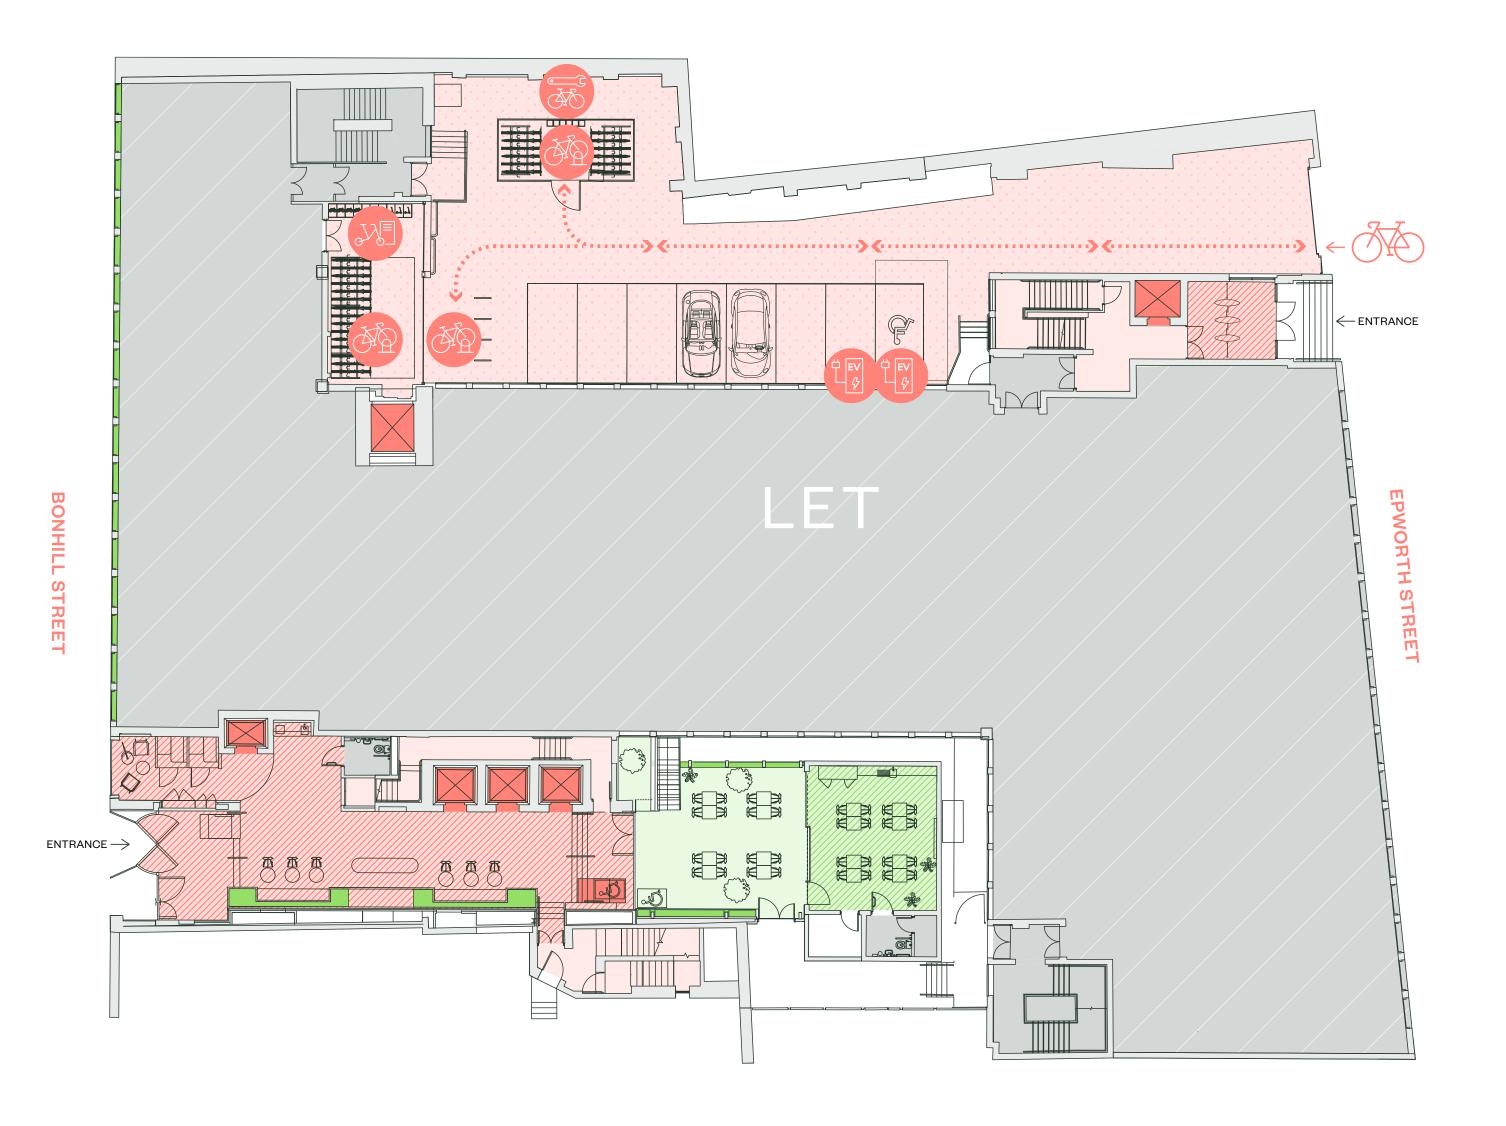

#### Newly refurbished fully fitted 4th floor

**AVAILABLE Q2 2024** 

NIA (Net Internal Area)

4 13,500 sq ft / 1,254 sq m (CAT B)

### 4th FLOOR

#### 13,500 sq ft of light-filled, modern workspace.

~ CAT B refurbishment available now.

| Office                          | 13,500 SQ FT | 1,254 SQ M |
|---------------------------------|--------------|------------|
| Terraces                        | 1,625 SQ FT  | 151 SQ M   |
| OPEN PLAN DESKS                 |              | 94         |
| COLLABORATION / BREAK OUT AREAS |              | 18         |
| MEETING ROOM (10 PEOPLE)        |              | 2          |
| MEETING ROOM (8 PEOPLE)         |              | 2          |
| MEETING ROOM (6 PEOPLE)         |              | 2          |
| INFORMAL MEETING ROOMS          |              | 1          |
| EVENT SPACE                     |              | 1          |
| TIERED SEATING AREA             |              | 1          |

## Ground FLOOR

#### Arrival experience

FOLDING CYCLE LOCKERS

## Building amenities

COURTYARD AND **GREEN LIVING SPACE** 

**PAVILION EVENT** SPACE

**COFFEE POINT** 

RECEPTION/

PRIVATE HOT-DESKING BOOTHS

**SMART SPACES BUILDING APP** 

**CONCIERGE-STYLE** RECEPTION

**SMART PARCEL** LOCKERS

**AREAS** 

**COLLABORATION** 

63 CYCLE PARKS AND REPAIR STATION

15 FOLDING CYCLE LOCKERS

8 INTEGRATED **ELECTRIC CYCLE AND** 2 EV CHARGING POINTS

12 SHOWERS AND **CHANGING FACILITIES** 