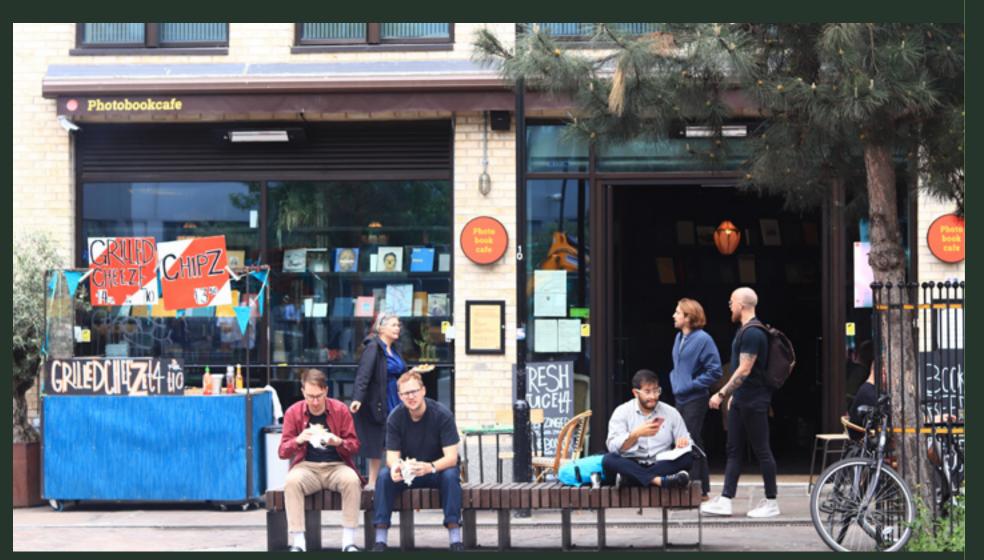

#### RESTAURANTS

- on Smoking Goat
- 02 Gloria
- 03 Officina OO
- 04 Blacklock Shoreditch
- 05 Daffodil Mulligan
- o Shoreditch Grind
- 07 Padella
- 08 Manteca
- 09 The Clove Club
- 10 Pachamama East
- On The Bab
- 12 Bone Daddies
- Nusa Kitchen
- 14 Photobook Cafe