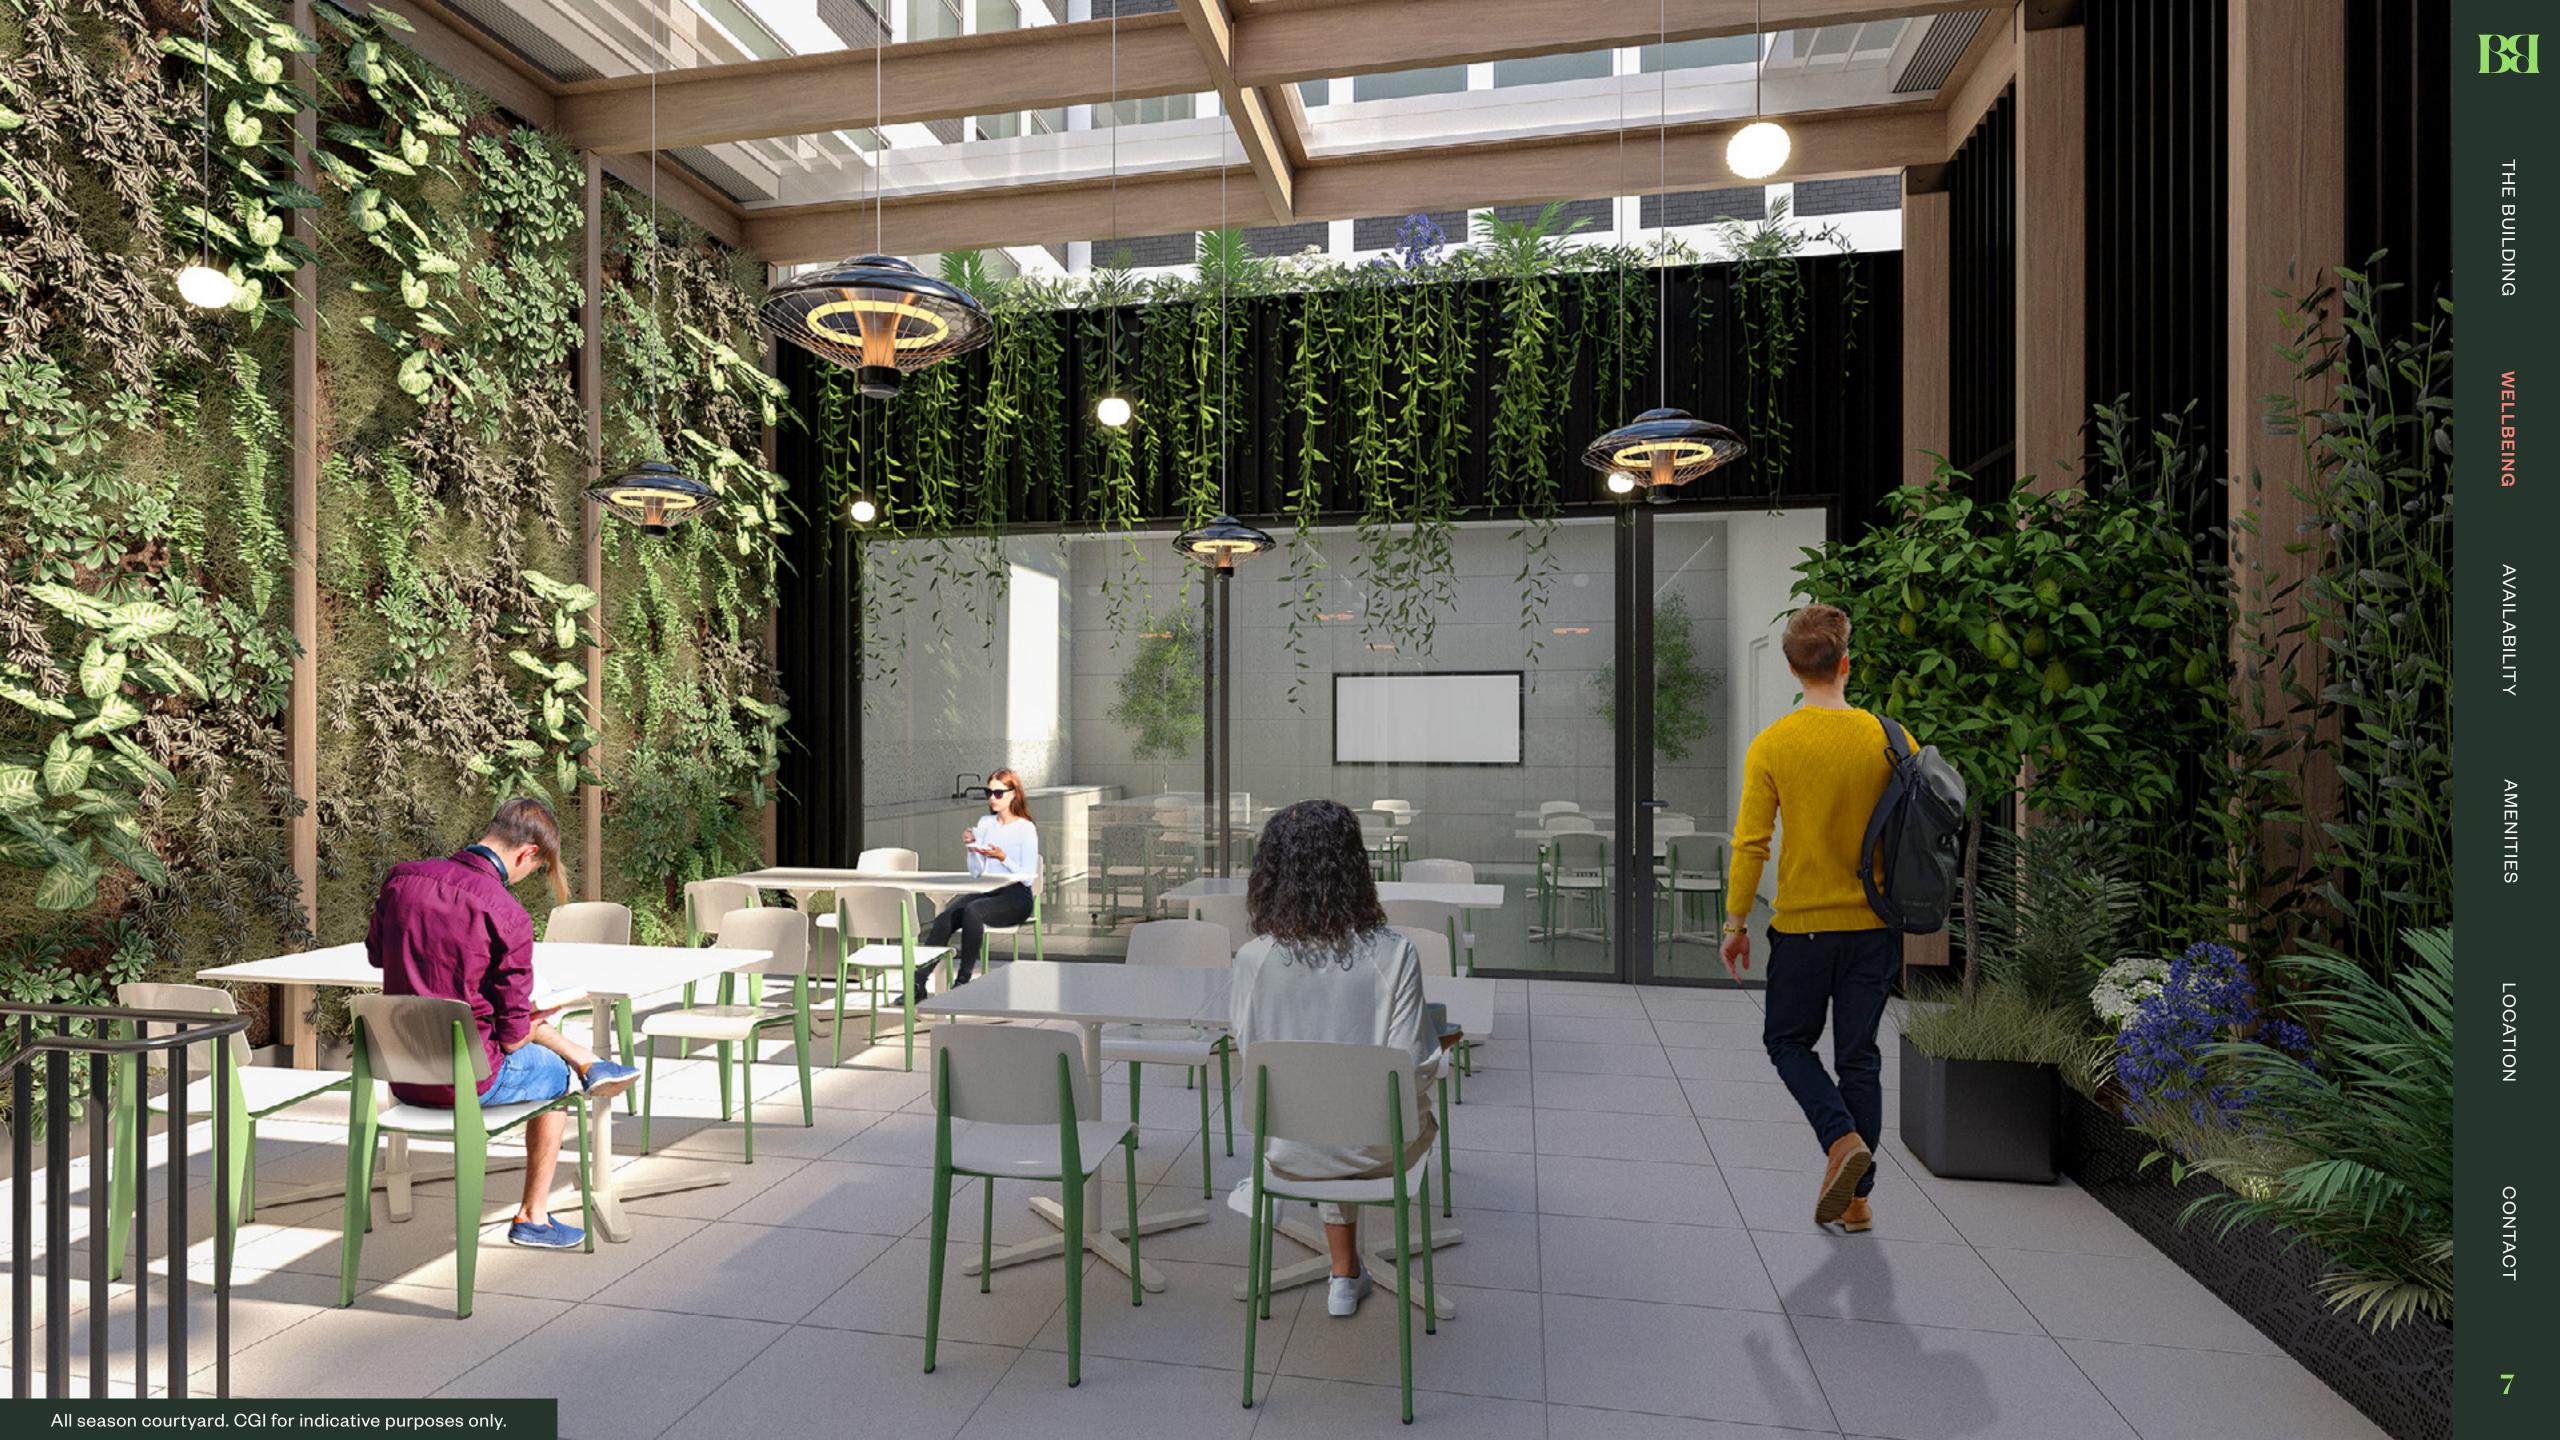

**URBAN GREENING** WITH BIODIVERSITY NET GAIN

Ba

Natural light, clean air and living walls irrigated with harvested rainwater set the tone. Wellbeing classes, get-togethers and pop-up food events raise the bar.

Social connection and wellness have been considered throughout the building. Make use of breakout spaces, private meeting booths, reception soft seating areas and the flexible meeting spaces and coffee point in the courtyard and pavilion.

**...!fit**welf

**ACHIEVED** 

FITWEL 2 STARS

COMMUNAL ALL-SEASON
COURTYARD WITH
RETRACTABLE ROOF AND
PAVILION EVENT SPACE

LIVING WALLS AND ENHANCED BIOPHILIA THROUGHOUT

Bonhill Building is a welcoming space with a positive vibe. This starts with the first "hello" in the lobby.

Then we move through to a new, landscaped courtyard, an all-season terrace with retractable roof and our stunning events' pavilion.

It's the sort of place you'll want to hang out. The sort of place that'll make work a pleasure.