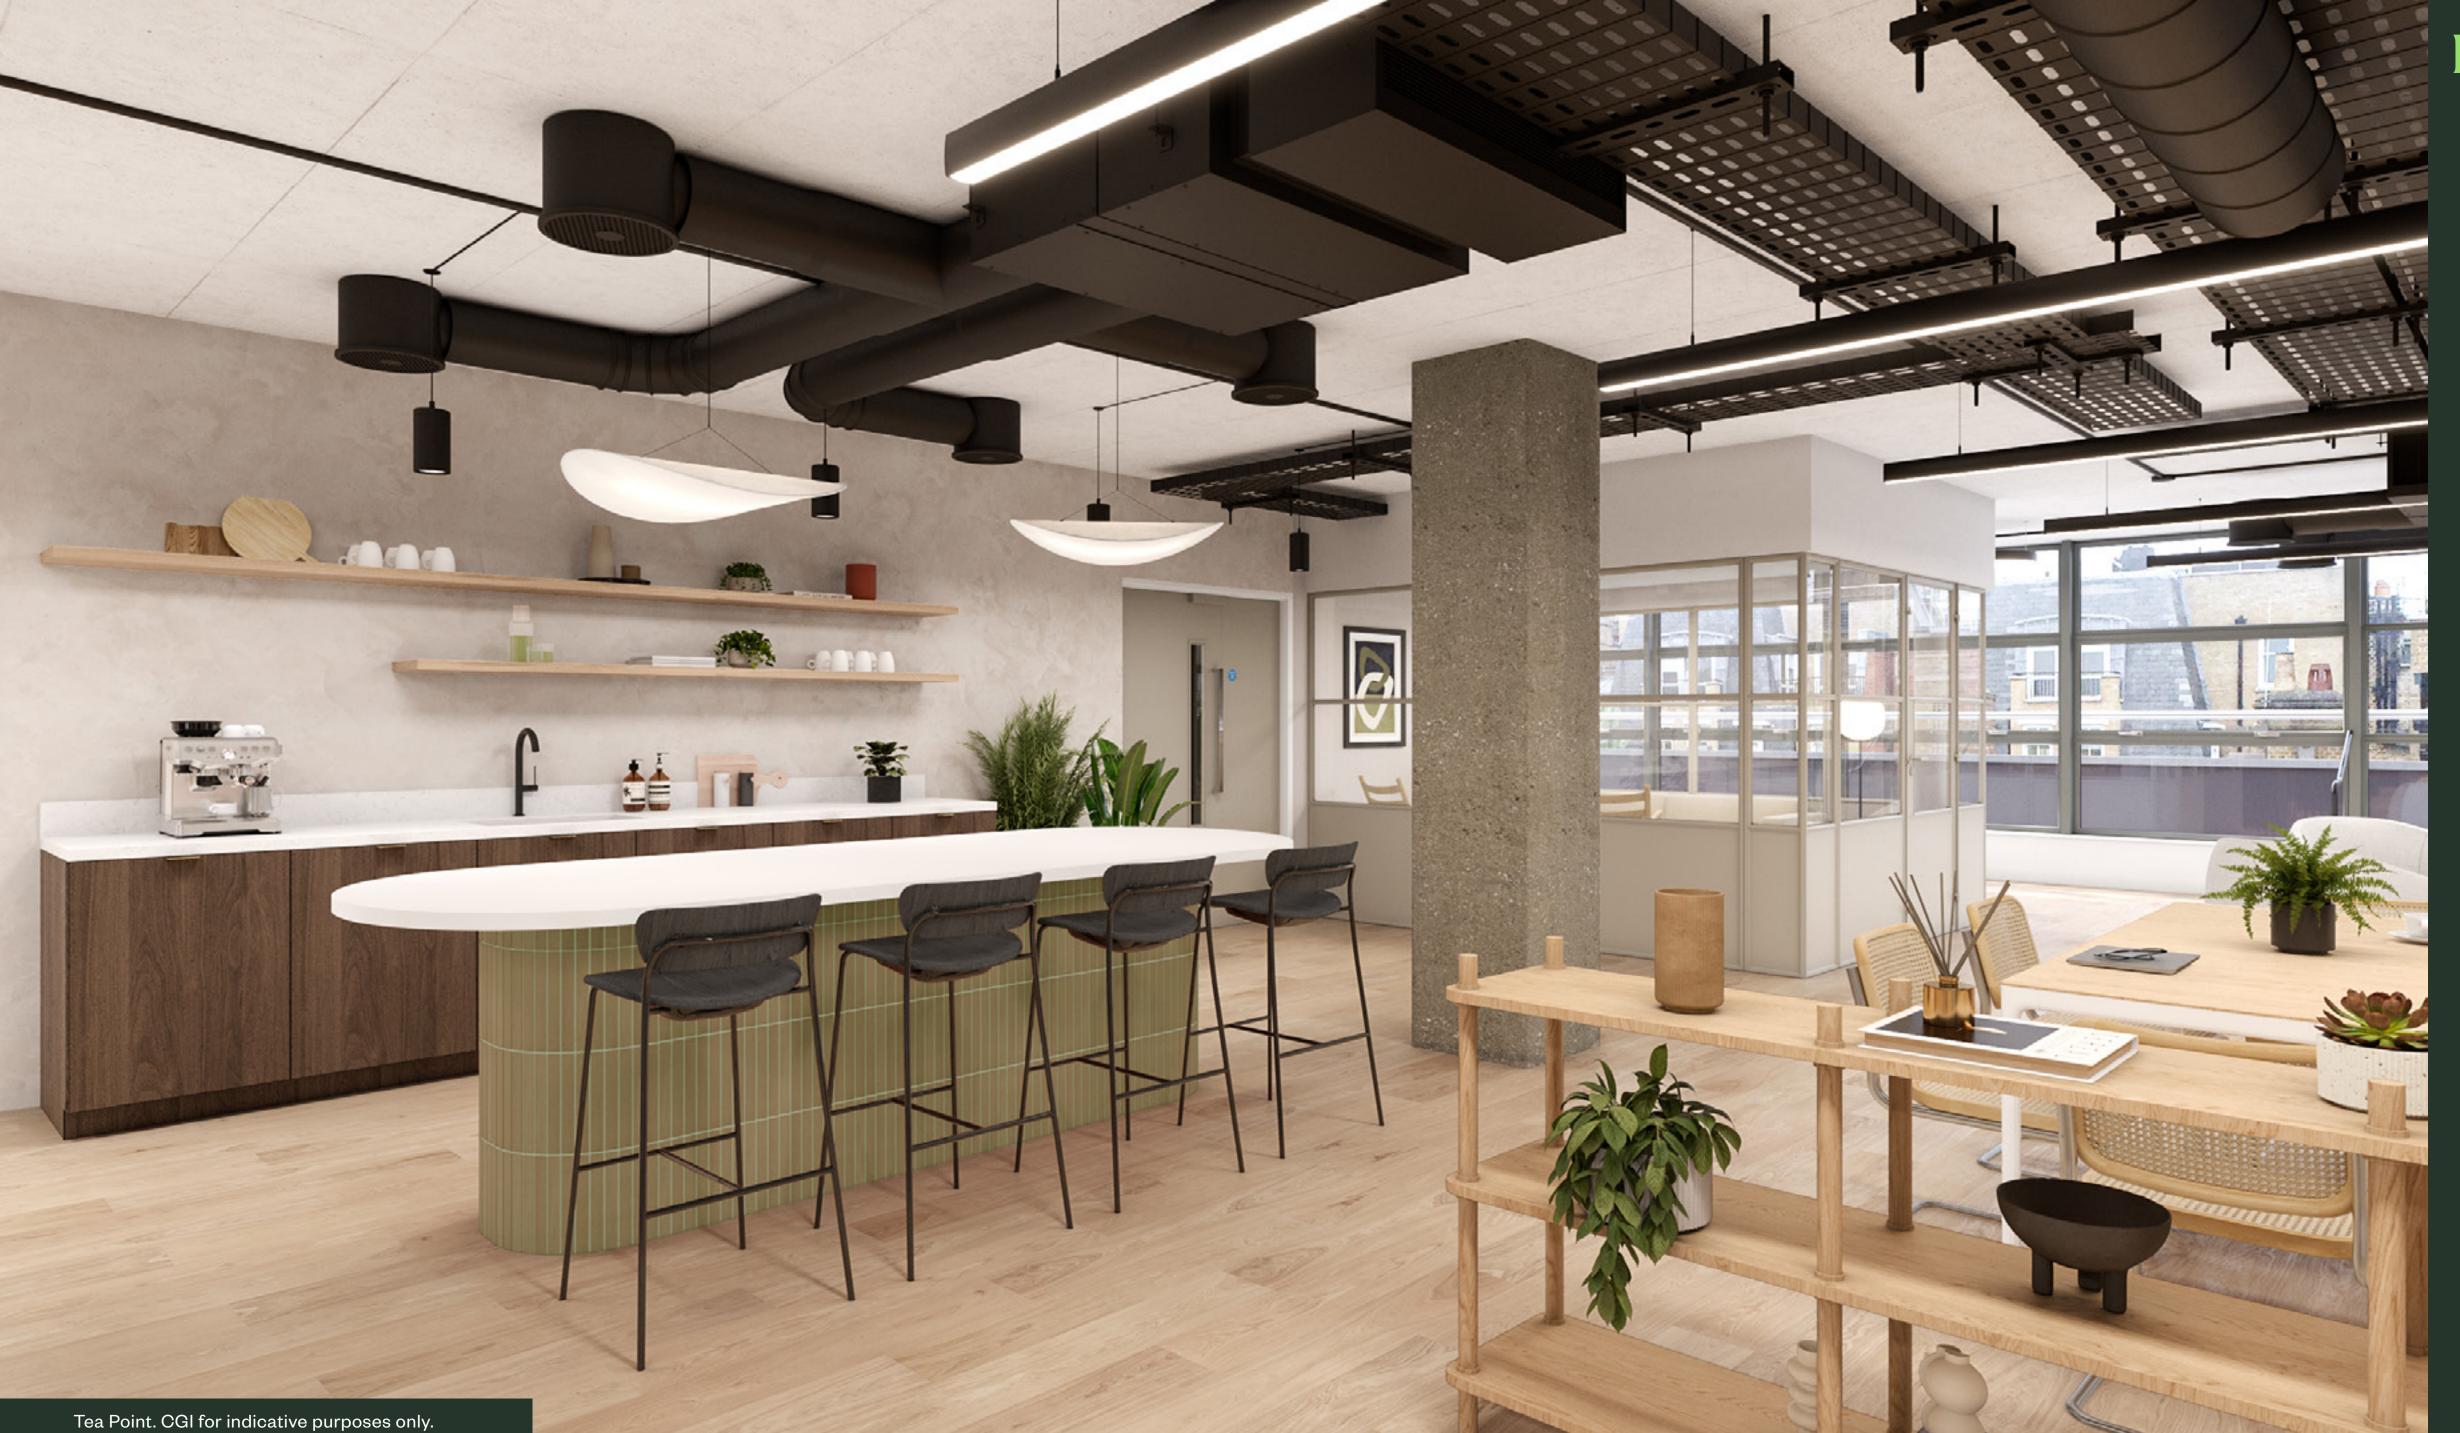

Social connection and wellness have been considered throughout the building. Make use of breakout spaces, private meeting booths, reception soft seating areas and the flexible meeting spaces and coffee point in the courtyard and pavilion.

## Building amenities

COURTYARD AND **GREEN LIVING SPACE** 

**PAVILION EVENT** SPACE

**COFFEE POINT** 

RECEPTION/

PRIVATE HOT-DESKING BOOTHS

**SMART SPACES BUILDING APP** 

**CONCIERGE-STYLE** RECEPTION