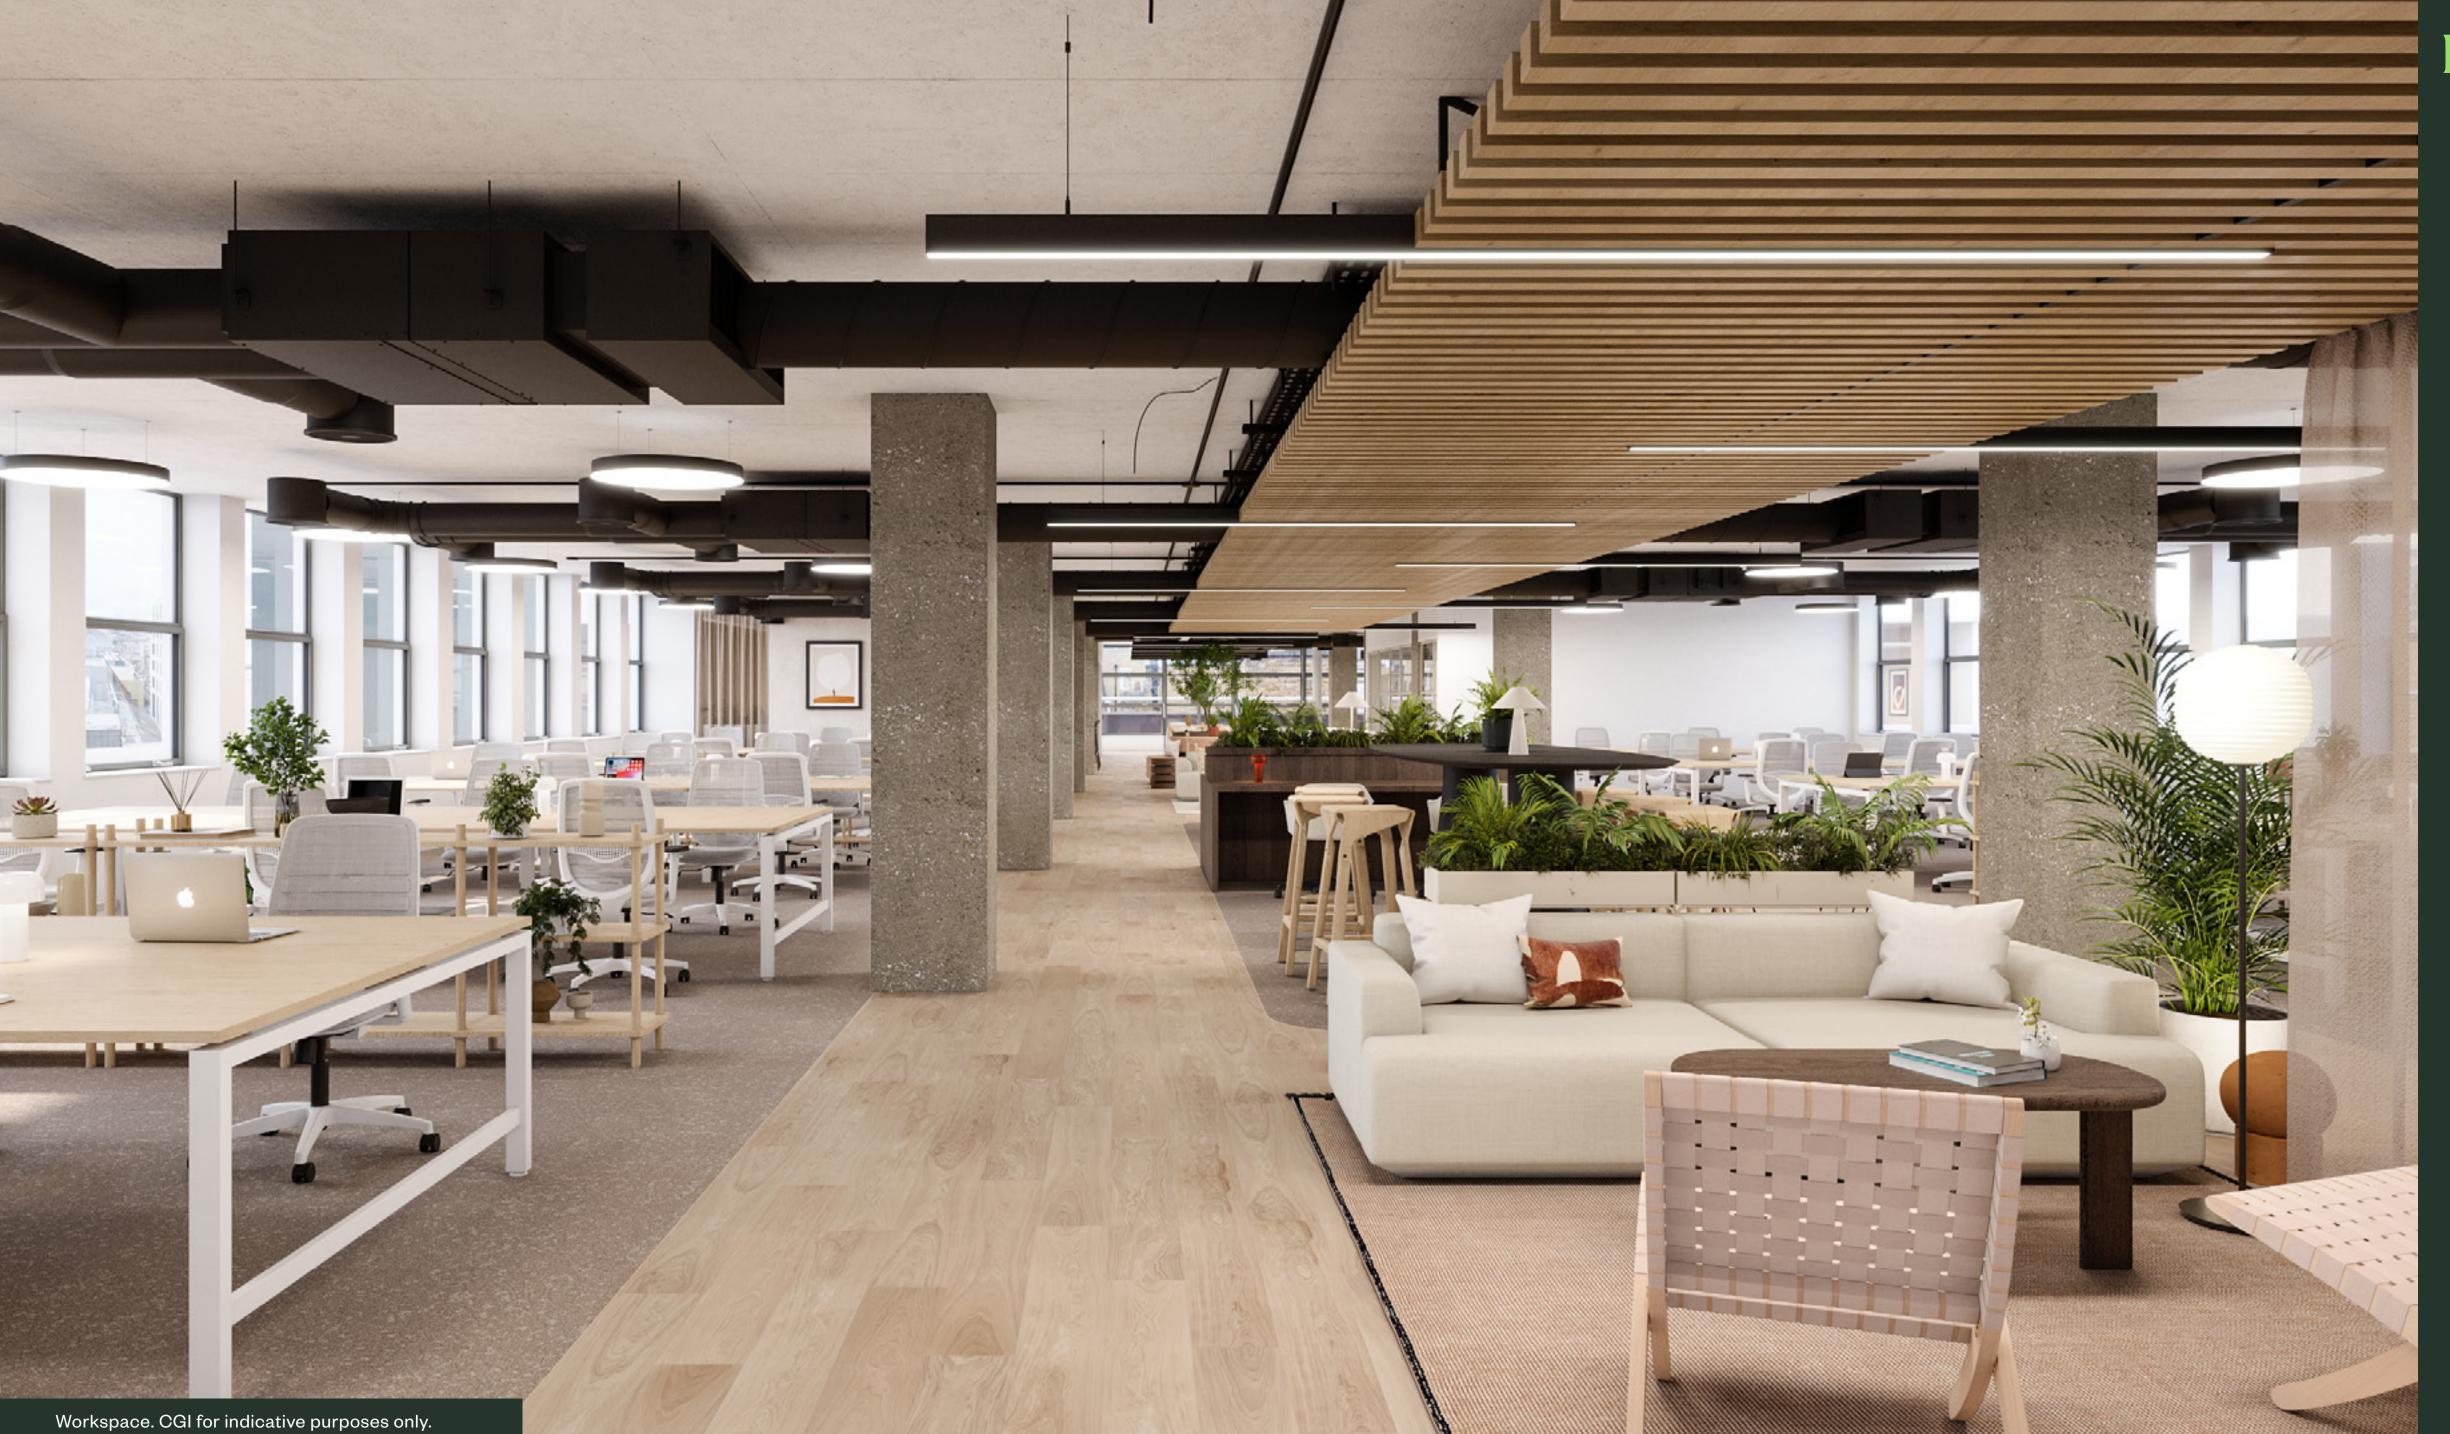

## 13,500 S BENEFITTING FROM PRIVATE TERRACES

13,500 sq ft of ultra-modern Grade A fully-fitted workspace.

From the living green wall along Bonhill Street, to the expansive, stylish new lobby. From the all-weather courtyard, to the pavilion events' space – Bonhill Building is bursting into life.

All communal areas have been completely refurbished. The fourth floor offers a total of 13,500 sq ft of ultra-modern, Grade A workspace.

Ba

WELLBEING

AMENITIES

Clean air, natural light, stunning indoor and outdoor spaces... all the good stuff you need to bring the day to life.

#### 13,500 sq ft of light-filled, modern workspace.

~ CAT B refurbishment available now.

| Office                          | 13,500 SQ FT | 1,254 SQ M |
|---------------------------------|--------------|------------|
| Terraces                        | 1,625 SQ FT  | 151 SQ M   |
| OPEN PLAN DESKS                 |              | 94         |
| COLLABORATION / BREAK OUT AREAS |              | 18         |
| MEETING ROOM (10 PEOPLE)        |              | 2          |
| MEETING ROOM (8 PEOPLE)         |              | 2          |
| MEETING ROOM (6 PEOPLE)         |              | 2          |
| INFORMAL MEETING ROOMS          |              | 1          |
| EVENT SPACE                     |              | 1          |
| TIERED SEATING AREA             |              | 1          |