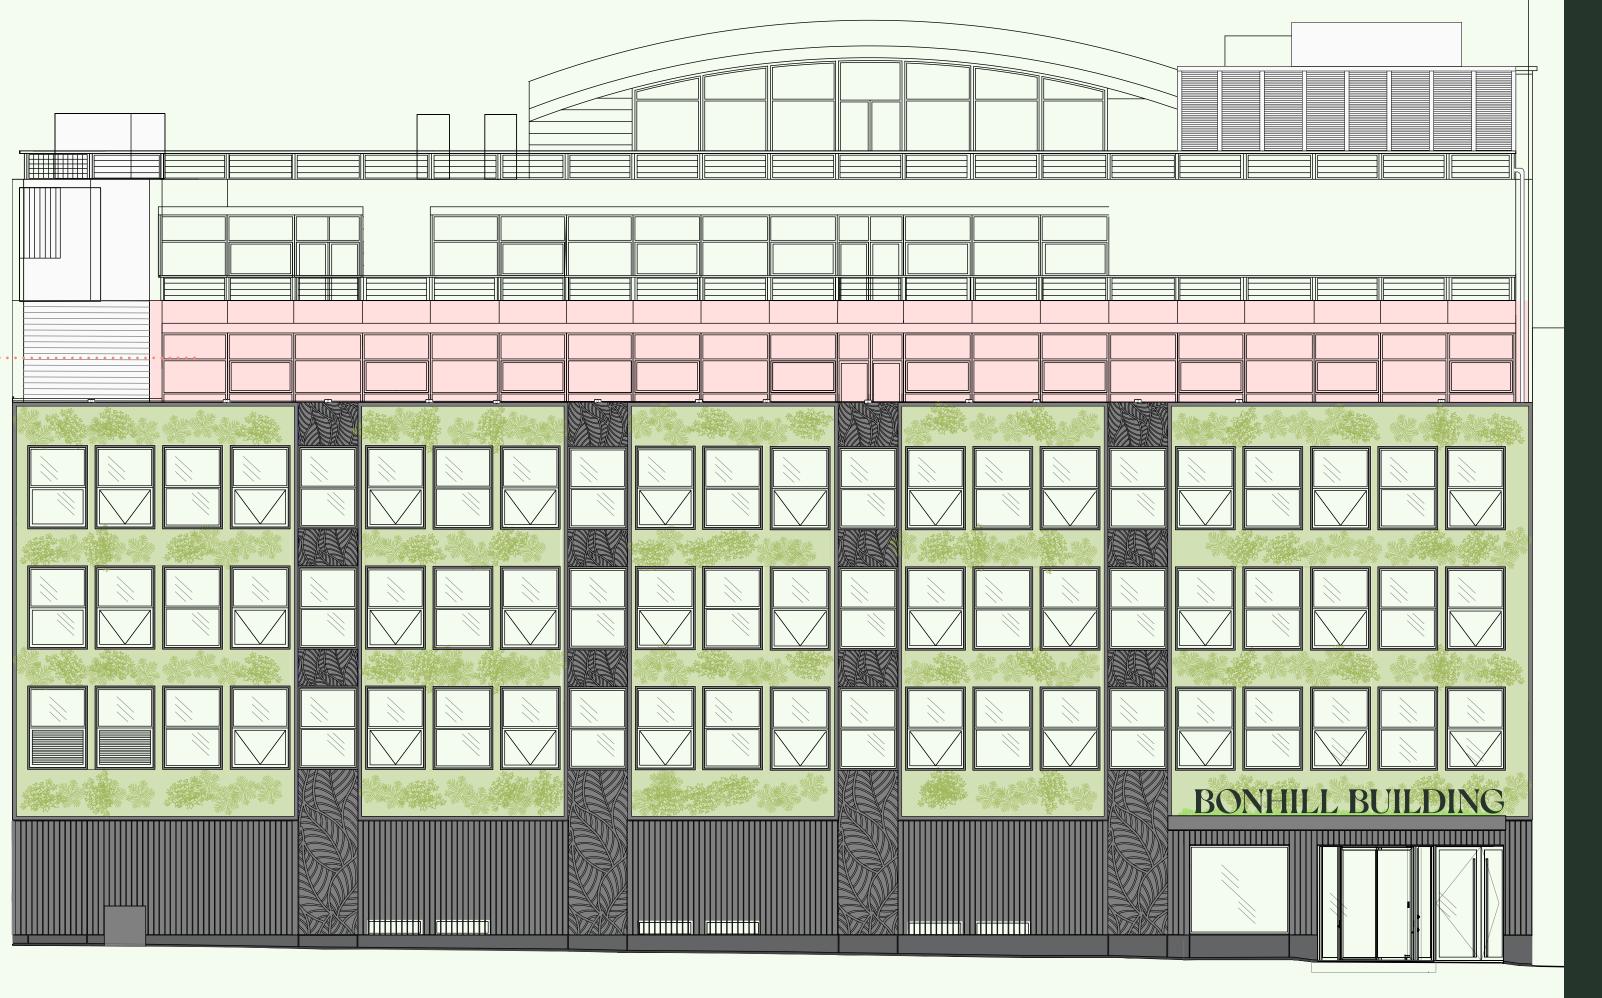

Bonhill Building is good for people and the planet. From the living wall that covers the front of our building, to our planted roofs and edible walls – green is officially our favourite colour.

Materials have been chosen for their low environmental impact (to a minimum Green Guide A rating). We've incorporated timber ceilings, recycled terrazzo flooring and recycled fabrics. Even our toilet seats are made from recycled yoghurt pots - no, seriously.

**URBAN GREENING** WITH BIODIVERSITY NET GAIN

Ba

Natural light, clean air and living walls irrigated with harvested rainwater set the tone. Wellbeing classes, get-togethers and pop-up food events raise the bar.

**...!fit**welf

**ACHIEVED** 

FITWEL 2 STARS

COMMUNAL ALL-SEASON
COURTYARD WITH
RETRACTABLE ROOF AND
PAVILION EVENT SPACE

LIVING WALLS AND ENHANCED BIOPHILIA THROUGHOUT

Bonhill Building is a welcoming space with a positive vibe. This starts with the first "hello" in the lobby.

Then we move through to a new, landscaped courtyard, an all-season terrace with retractable roof and our stunning events' pavilion.

It's the sort of place you'll want to hang out. The sort of place that'll make work a pleasure.