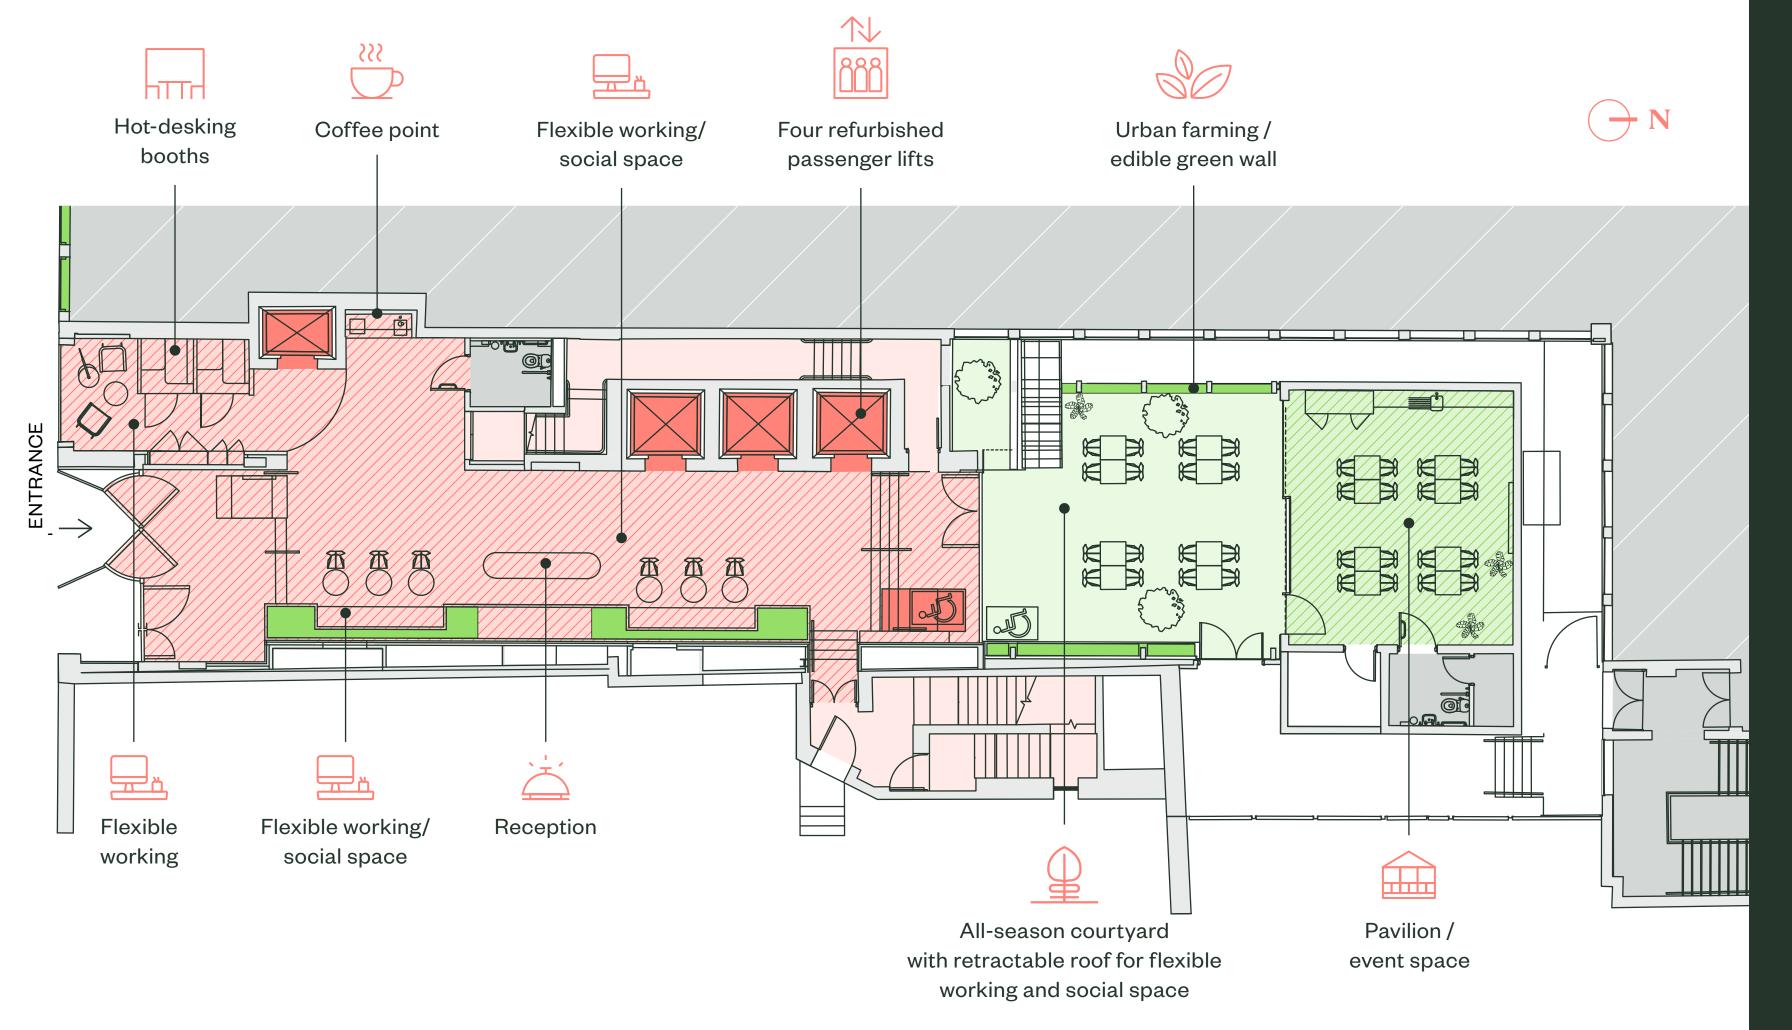

# Ground FLOOR

#### Arrival experience

FOLDING CYCLE LOCKERS

EV CHARGING POINTS

Bonhill Building is a welcoming space with a positive vibe. This starts with the first "hello" in the lobby.

Then we move through to a new, landscaped courtyard, an all-season terrace with retractable roof and our stunning events' pavilion.

It's the sort of place you'll want to hang out. The sort of place that'll make work a pleasure.