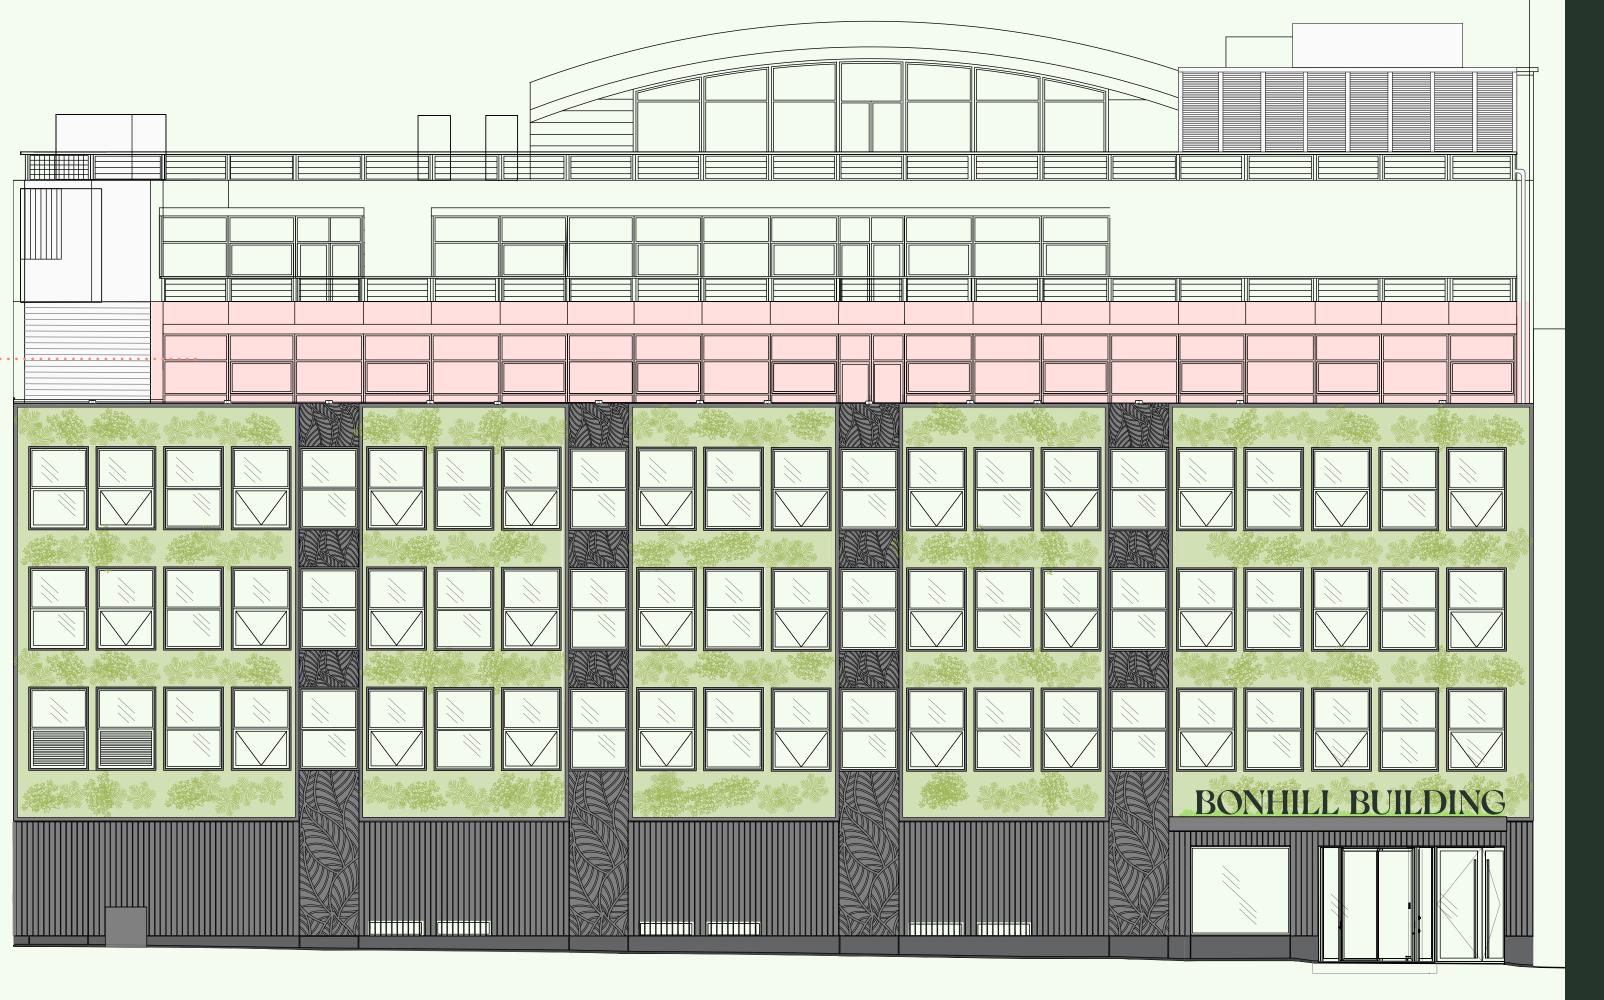

# 4th FLOOR

## 13,500 sq ft of light-filled, modern workspace.

~ CAT B refurbishment available now.

| Office                          | 13,500 SQ FT | 1,254 SQ M |
|---------------------------------|--------------|------------|
| Terraces                        | 1,625 SQ FT  | 151 SQ M   |
| OPEN PLAN DESKS                 |              | 94         |
| COLLABORATION / BREAK OUT AREAS |              | 18         |
| MEETING ROOM (10 PEOPLE)        |              | 2          |
| MEETING ROOM (8 PEOPLE)         |              | 2          |
| MEETING ROOM (6 PEOPLE)         |              | 2          |
| INFORMAL MEETING ROOMS          |              | 1          |
| EVENT SPACE                     |              | 1          |
| TIERED SEATING AREA             |              | 1          |