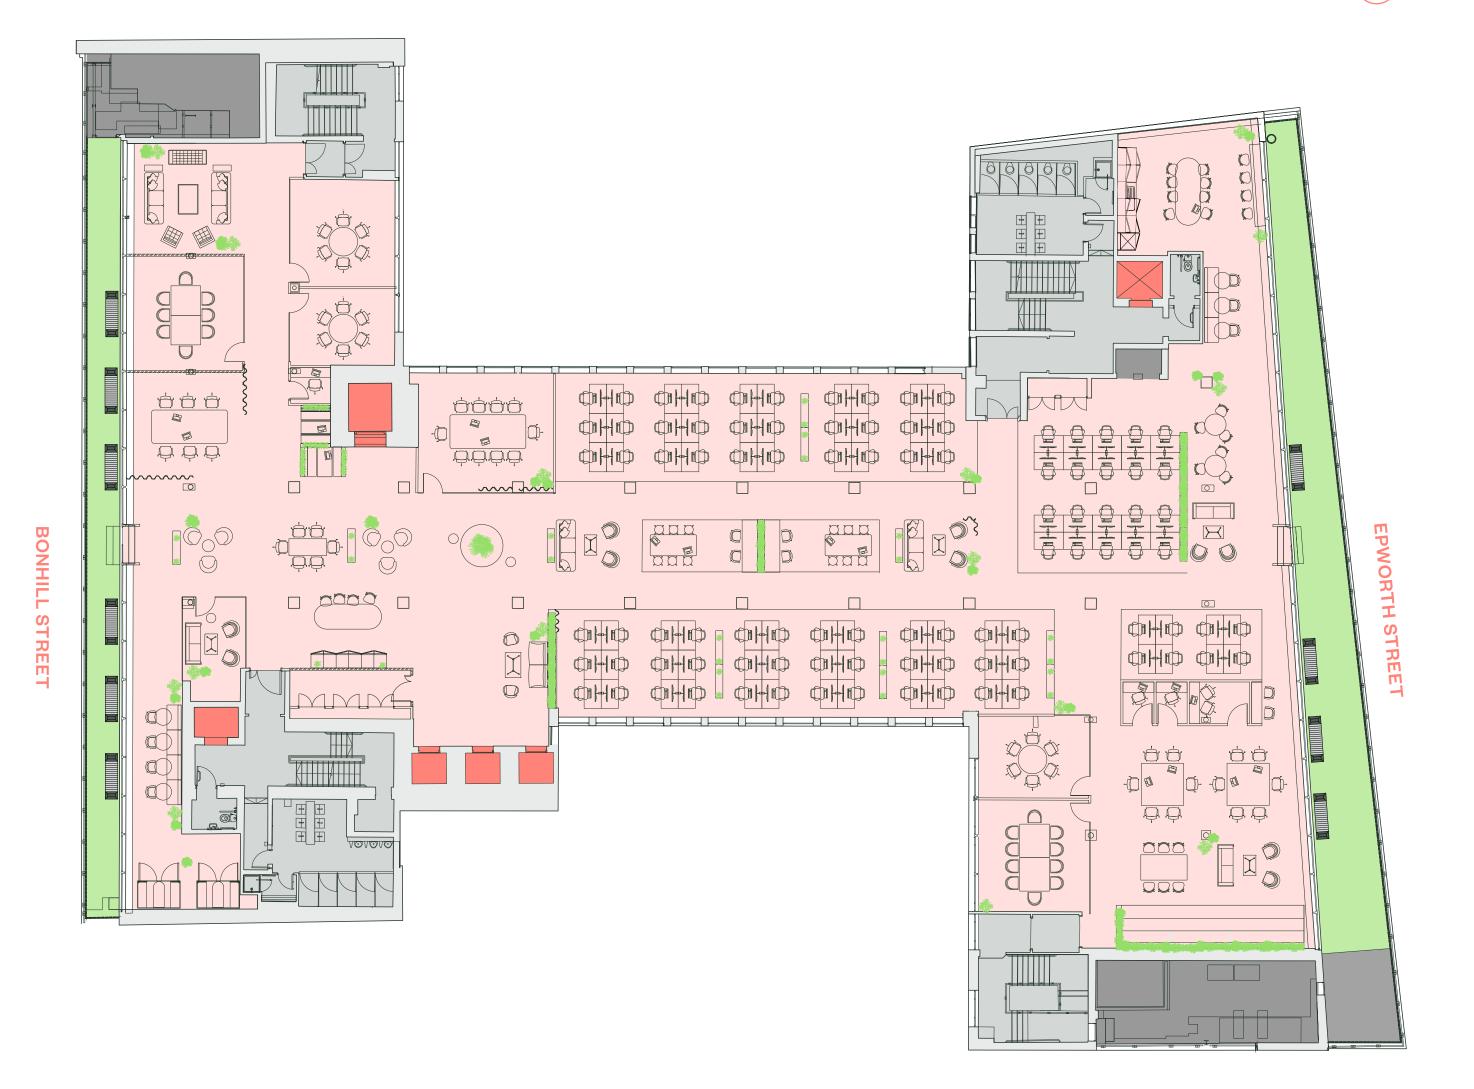

# Newly refurbished fully fitted 4th floor

**AVAILABLE Q2 2024** 

NIA (Net Internal Area)

4 13,500 sq ft / 1,254 sq m (CAT B)

# 4th FLOOR

## 13,500 sq ft of light-filled, modern workspace.

~ CAT B refurbishment available now.

| Office                          | 13,500 SQ FT | 1,254 SQ M |
|---------------------------------|--------------|------------|
| Terraces                        | 1,625 SQ FT  | 151 SQ M   |
| OPEN PLAN DESKS                 |              | 94         |
| COLLABORATION / BREAK OUT AREAS |              | 18         |
| MEETING ROOM (10 PEOPLE)        |              | 2          |
| MEETING ROOM (8 PEOPLE)         |              | 2          |
| MEETING ROOM (6 PEOPLE)         |              | 2          |
| INFORMAL MEETING ROOMS          |              | 1          |
| EVENT SPACE                     |              | 1          |
| TIERED SEATING AREA             |              | 1          |