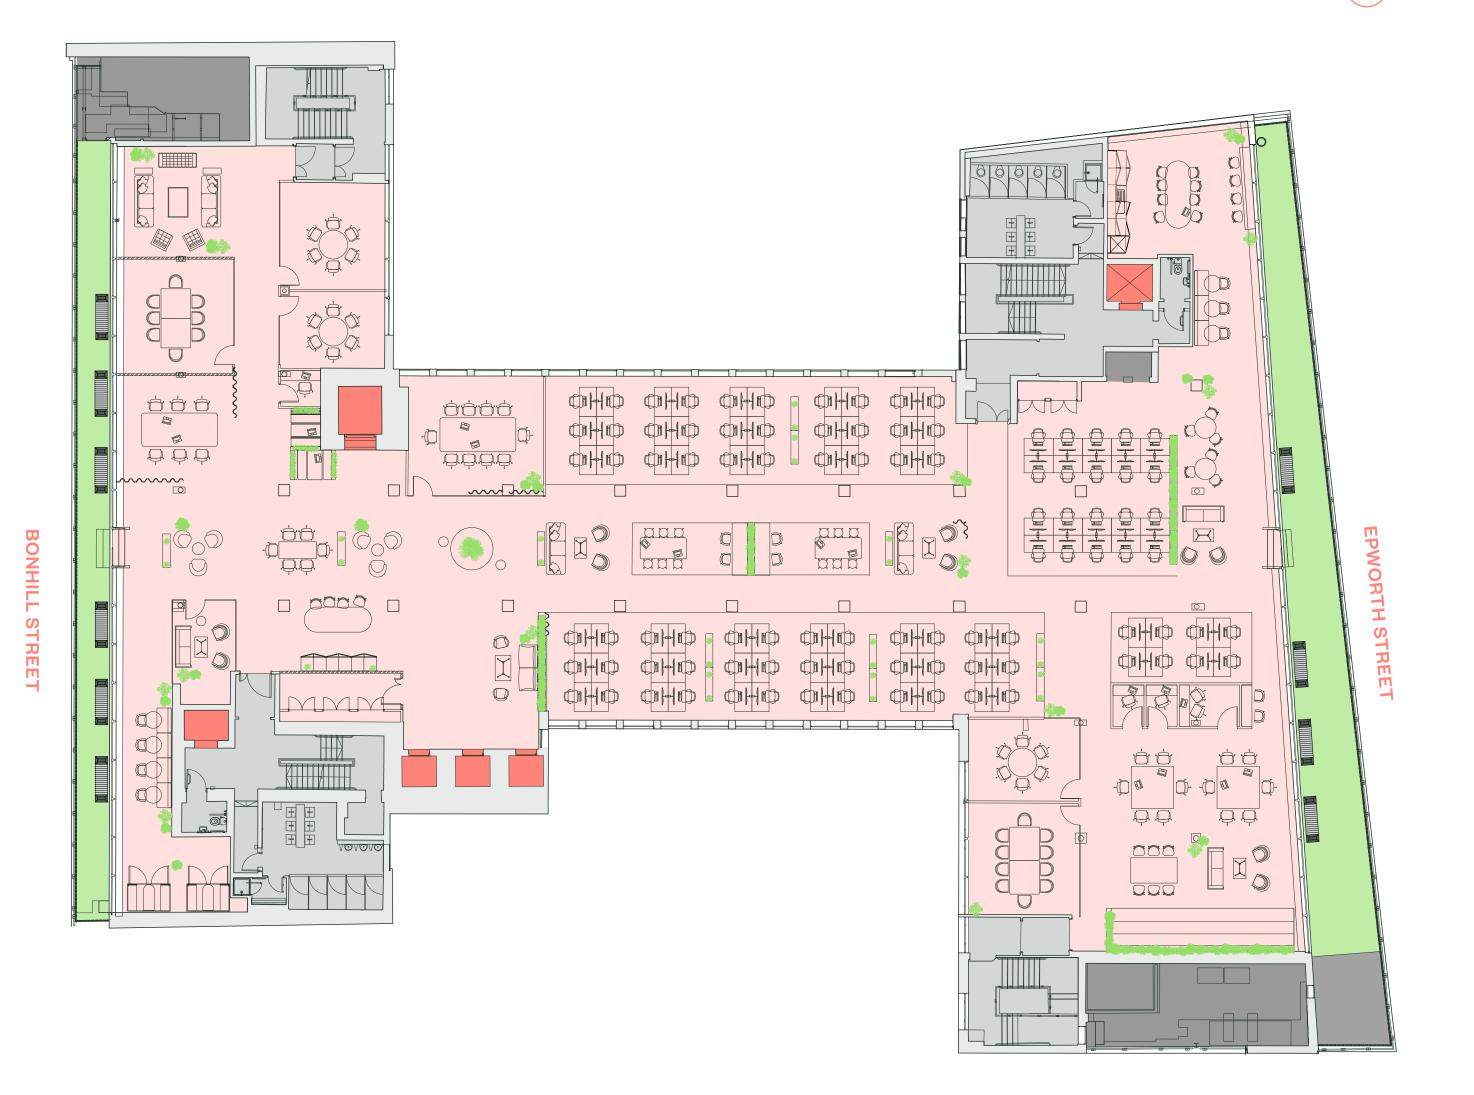

### 4th FLOOR

#### 13,500 sq ft of light-filled, modern workspace.

~ CAT B refurbishment available now.

| Office                          | 13,500 SQ FT | 1,254 SQ M |
|---------------------------------|--------------|------------|
| Terraces                        | 1,625 SQ FT  | 151 SQ M   |
| OPEN PLAN DESKS                 |              | 94         |
| COLLABORATION / BREAK OUT AREAS |              | 18         |
| MEETING ROOM (10 PEOPLE)        |              | 2          |
| MEETING ROOM (8 PEOPLE)         |              | 2          |
| MEETING ROOM (6 PEOPLE)         |              | 2          |
| INFORMAL MEETING ROOMS          |              | 1          |
| EVENT SPACE                     |              | 1          |
| TIERED SEATING AREA             |              | 1          |
|                                 |              |            |